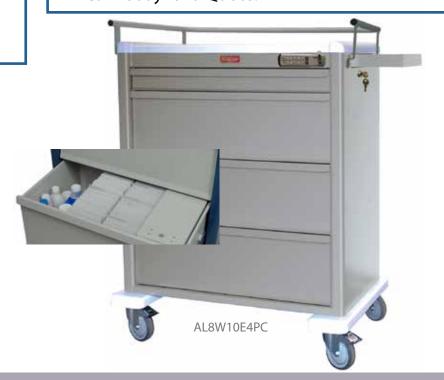

# **Punch Card Carts**

### All Medication Carts Include:

- · Cart is Delivered fully Assembled
- Powder Coat Finish
- Pre-threaded for Accessory Options
- Pull-out Shelf
- · Narcotics Storage
- 5" Ball-bearing Wheels
- Full Extension Drawer Slides
- 4 Keys per Lock