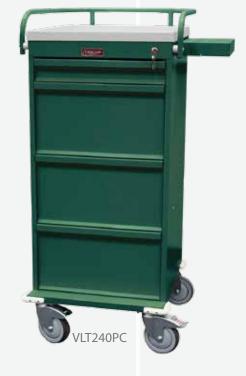

# Value Line Medication Carts

The Size You Need . . . At a Price You'll Love

### All Medication Carts Include:

- · Cart is Delivered fully Assembled
- Powder Coat Finish
- Pre-threaded for Accessory Options
- Pull-out Shelf
- · Narcotics Storage
- 5" Ball-bearing Wheels
- Full Extension Drawer Slides
- 4 Keys per Lock