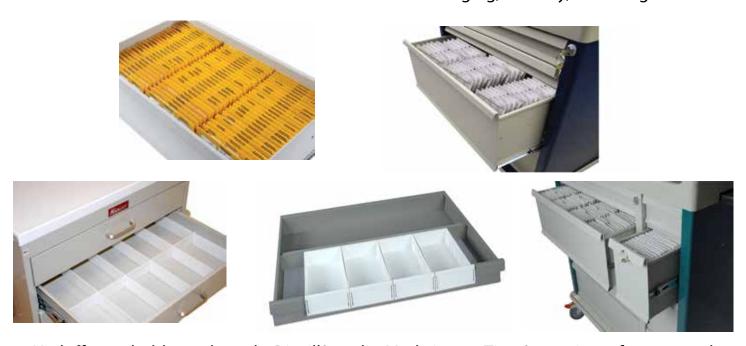

# VIT216BOX VIT216BOX SL72MD 680540-1 Drawer Dividers

The Harloff Company 650 Ford Street Colorado Springs, CO 80915