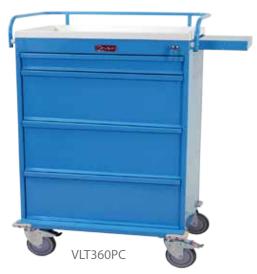

le Sizes, Configurations & Price Points
- Key Lock and Keyless Options
- Call Today for a Quote!



# Value Line Medication Carts

The Size You Need . . . At a Price You'll Love



### Medicine-On Time

The Only Cart that Provides Storage for 3 Rows of Medicine-On Time® Packaging



**Full Line of Accessories Available** 

White

Beige

Light Grey

Mauve

Yellow

Light Blue

Teal

Navy Blue

Forest Green

Red

Burgundy

Sand

Hammertone

Hammertone Blue

Hammertone Green

Hammer

Hammer Red

## **Dispill Carts**

Large Drawers include Rail System Designed to hold Dispill® USA



## We Sell Carts!





# **Med-Bin Carts**



Bin dividers and labels included with each cart

# VIT216BOX VIT216BOX SL72MD 680540-1 Drawer Dividers

The Harloff Company 650 Ford Street Colorado Springs, CO 80915



## The Right Cart The Right Size The Right Price

Harloff Manufactures 6 Cart Families to Meet Your Packaging, Security, and Budget Needs



Harloff carts hold punch cards, Dispill® packs, Medicine on Time®, a variety of automated packaging strips and pouches, pharmacy bottles, multi-dose packs and others

Please call us with the dimensions of your packaging and we will match a cart to your needs and provide a written quote.