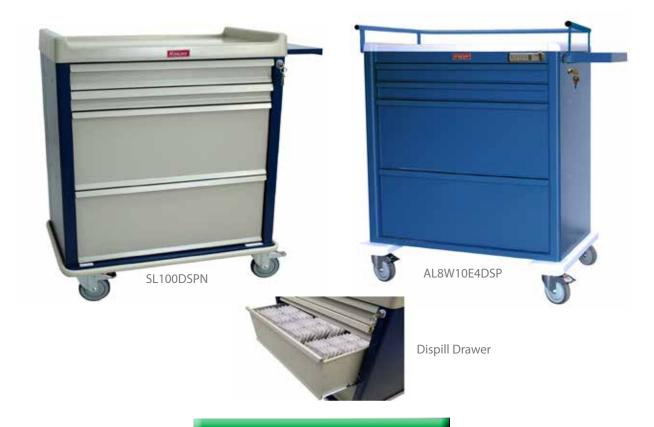

## **Dispill Carts**

Large Drawers include Rail System Designed to hold Dispill® USA