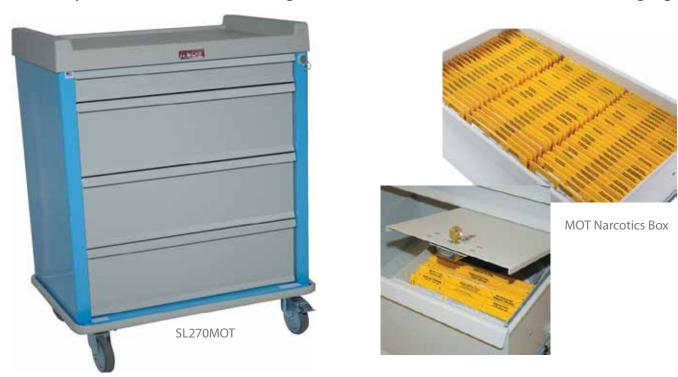

### Medicine-On Time

The Only Cart that Provides Storage for 3 Rows of Medicine-On Time® Packaging

**Full Line of Accessories Available** 

White

Beige

Light Grey

Mauve

Yellow