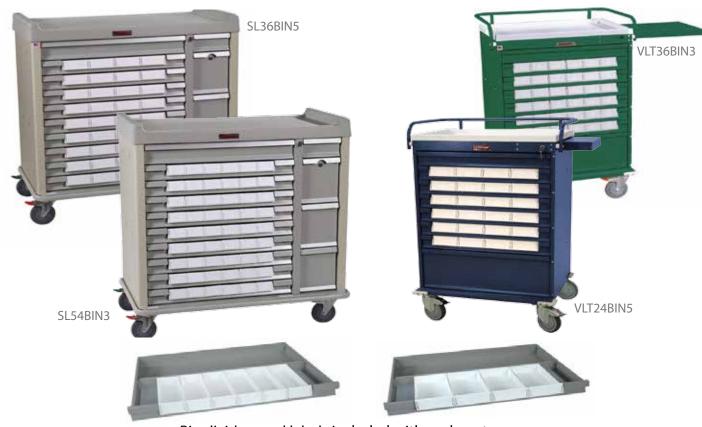

ess Entry Options** 

### Why make Harloff your Cart Supplier of Choice?

- · Options in Steel/Aluminum/Wood
- High Security Carts with Locking Narcotics storage
- Multiple Sizes, Configurations & Price Points
- Key Lock and Keyless Options
- Call Today for a Quote!



# Value Line Medication Carts

The Size You Need . . . At a Price You'll Love



### Medicine-On Time

The Only Cart that Provides Storage for 3 Rows of Medicine-On Time® Packaging



**Full Line of Accessories Available** 

White

Beige

Light Grey

Mauve

Yellow

Light Blue

Teal

Navy Blue

Forest Green

Red

Burgundy

Sand

Hammertone

Hammertone Blue

Hammertone Green

Hammer

Hammer Red

## **Dispill Carts**

Large Drawers include Rail System Designed to hold Dispill® USA



## We Sell Carts!





# **Med-Bin Carts**



Bin dividers and labels included with each cart

# VIT216BOX VIT216BOX SL72MD 680540-1 Drawer Dividers

The Harloff Company 650 Ford Street Colorado Springs, CO 80915



## The Right Cart The Right Size The Right Price

Harloff Manufactures 6 Cart Families to Meet Your Packaging, Security, and Budget Needs



Harloff carts hold punch cards, Dispill® packs, Medicine on Time®, a variety of automated packaging strips and pouches, pharmacy bottles, multi-dose packs and others

Please call us with the dimensions of your packaging and we will match a cart to your needs and provide a written quote.