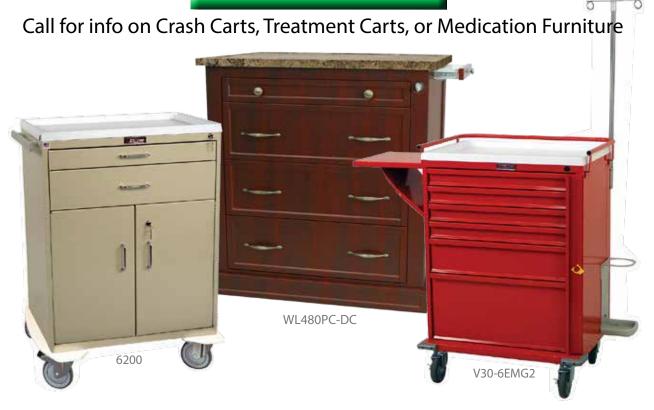

### All Medication Carts Include:

- · Cart is Delivered fully Assembled
- Powder Coat Finish
- Pre-threaded for Accessory Options
- Pull-out Shelf
- · Narcotics Storage
- 5" Ball-bearing Wheels
- Full Extension Drawer Slides
- 4 Keys per Lock

### Why make Harloff your Cart Supplier of Choice?

- · Options in Steel/Aluminum/Wood
- High Security Carts with Locking Narcotics storage
- Multiple Sizes, Configurations & Price Points
- Key Lock and Keyless Options
- Call Today for a Quote!

# Value Line Medication Carts

The Size You Need . . . At a Price You'll Love