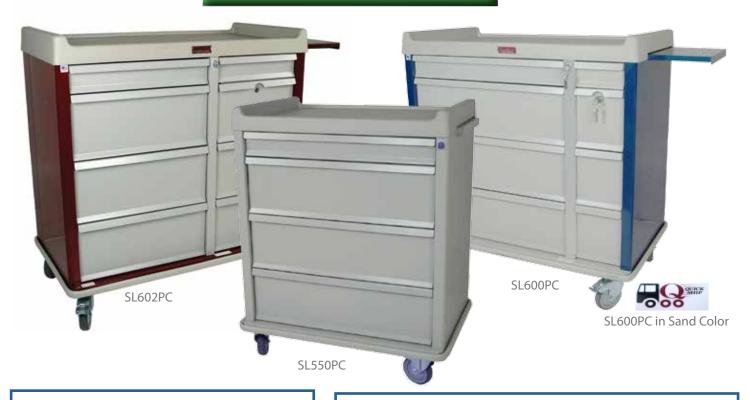

# **Punch Card Carts**

### All Medication Carts Include:

- · Cart is Delivered fully Assembled
- Powder Coat Finish
- Pre-threaded for Accessory Options
- Pull-out Shelf
- · Narcotics Storage
- 5" Ball-bearing Wheels
- Full Extension Drawer Slides
- 4 Keys per Lock