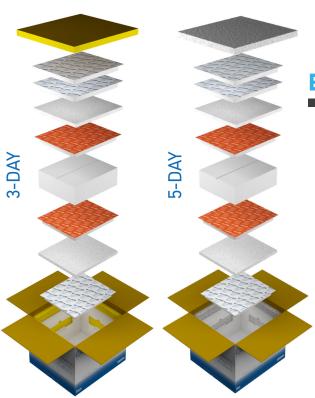

### EMBRACE SIMPLE®

- Same pack-out configuration across 3 day and 5 day durations
- Simply change the outer insulated shipper to switch between 3 day shipments and 5 day shipments across temperature ranges
- All shippers are pre-qualified in triplicate to ISC Global™ ISC Silver® or ISC Regional™ ambient profiles

### **EASE OF PERSONNEL TRAINING**

- Mistake-proof pack-out with color coded PCMs for Refrigerated (Amber) and CRT (Yellow)
- Switch between Refrigerated and CRT solutions by swapping amber and yellow bricks while keeping the same configuration for the specific payload

# 3-5 DAY CERTIS PLATFORM

PAYLOADS

SHIPPERS

24 SOLUTIONS

|                 |      | temperature Service Se | temperature sansitive product 14L THERMOSAFE | temperature sensitive product 26L THERMOSAFE | temperature sensitive product  56L  temperature sensitive product  temperature sensitive product |   |
|-----------------|------|--------------------------------------------------------------------------------------------------------------------------------------------------------------------------------------------------------------------------------------------------------------------------------------------------------------------------------------------------------------------------------------------------------------------------------------------------------------------------------------------------------------------------------------------------------------------------------------------------------------------------------------------------------------------------------------------------------------------------------------------------------------------------------------------------------------------------------------------------------------------------------------------------------------------------------------------------------------------------------------------------------------------------------------------------------------------------------------------------------------------------------------------------------------------------------------------------------------------------------------------------------------------------------------------------------------------------------------------------------------------------------------------------------------------------------------------------------------------------------------------------------------------------------------------------------------------------------------------------------------------------------------------------------------------------------------------------------------------------------------------------------------------------------------------------------------------------------------------------------------------------------------------------------------------------------------------------------------------------------------------------------------------------------------------------------------------------------------------------------------------------------|----------------------------------------------|----------------------------------------------|--------------------------------------------------------------------------------------------------|---|
|                 |      | 6L                                                                                                                                                                                                                                                                                                                                                                                                                                                                                                                                                                                                                                                                                                                                                                                                                                                                                                                                                                                                                                                                                                                                                                                                                                                                                                                                                                                                                                                                                                                                                                                                                                                                                                                                                                                                                                                                                                                                                                                                                                                                                                                             | 14L                                          | 26L                                          | 56L                                                                                              |   |
| PAYLOAD         | [in] | 10.8 x 9.3 x 3.5                                                                                                                                                                                                                                                                                                                                                                                                                                                                                                                                                                                                                                                                                                                                                                                                                                                                                                                                                                                                                                                                                                                                                                                                                                                                                                                                                                                                                                                                                                                                                                                                                                                                                                                                                                                                                                                                                                                                                                                                                                                                                                               | 9.0 x 9.0 x 10.5                             | 15.0 x 10.8 x 9.8                            | 23.8 x 15.5 x 9.3                                                                                |   |
|                 | [mm] | 273 x 235 x 89                                                                                                                                                                                                                                                                                                                                                                                                                                                                                                                                                                                                                                                                                                                                                                                                                                                                                                                                                                                                                                                                                                                                                                                                                                                                                                                                                                                                                                                                                                                                                                                                                                                                                                                                                                                                                                                                                                                                                                                                                                                                                                                 | 229 x 229 x 267                              | 381 x 273 x 248                              | 603 x 394 x 235                                                                                  |   |
| 3 DAY SOLUTIONS |      |                                                                                                                                                                                                                                                                                                                                                                                                                                                                                                                                                                                                                                                                                                                                                                                                                                                                                                                                                                                                                                                                                                                                                                                                                                                                                                                                                                                                                                                                                                                                                                                                                                                                                                                                                                                                                                                                                                                                                                                                                                                                                                                                |                                              |                                              |                                                                                                  |   |
| OUTER           | [in] | 18.1 x 16.8 x 16. 4                                                                                                                                                                                                                                                                                                                                                                                                                                                                                                                                                                                                                                                                                                                                                                                                                                                                                                                                                                                                                                                                                                                                                                                                                                                                                                                                                                                                                                                                                                                                                                                                                                                                                                                                                                                                                                                                                                                                                                                                                                                                                                            | 19.0 x 19.0 x 18.6                           | 23.9 x 22.6 x 21.2                           | 32.6 x 27.5 x 22.5                                                                               | • |
|                 | [mm] | 460 x 425 x 416                                                                                                                                                                                                                                                                                                                                                                                                                                                                                                                                                                                                                                                                                                                                                                                                                                                                                                                                                                                                                                                                                                                                                                                                                                                                                                                                                                                                                                                                                                                                                                                                                                                                                                                                                                                                                                                                                                                                                                                                                                                                                                                | 483 x 483 x 473                              | 607 x 575 x 538                              | 829 x 699 x 572                                                                                  |   |
| DIM             | [lb] | 29.9                                                                                                                                                                                                                                                                                                                                                                                                                                                                                                                                                                                                                                                                                                                                                                                                                                                                                                                                                                                                                                                                                                                                                                                                                                                                                                                                                                                                                                                                                                                                                                                                                                                                                                                                                                                                                                                                                                                                                                                                                                                                                                                           | 40.5                                         | 69.0                                         | 121.6                                                                                            |   |
|                 | [kg] | 13.6                                                                                                                                                                                                                                                                                                                                                                                                                                                                                                                                                                                                                                                                                                                                                                                                                                                                                                                                                                                                                                                                                                                                                                                                                                                                                                                                                                                                                                                                                                                                                                                                                                                                                                                                                                                                                                                                                                                                                                                                                                                                                                                           | 18.4                                         | 31.3                                         | 55.3                                                                                             |   |
| 2-8°C           |      | C6R3                                                                                                                                                                                                                                                                                                                                                                                                                                                                                                                                                                                                                                                                                                                                                                                                                                                                                                                                                                                                                                                                                                                                                                                                                                                                                                                                                                                                                                                                                                                                                                                                                                                                                                                                                                                                                                                                                                                                                                                                                                                                                                                           | C14R3                                        | C26R3                                        | C56R3                                                                                            |   |
| 15-25°C         |      | C6C3                                                                                                                                                                                                                                                                                                                                                                                                                                                                                                                                                                                                                                                                                                                                                                                                                                                                                                                                                                                                                                                                                                                                                                                                                                                                                                                                                                                                                                                                                                                                                                                                                                                                                                                                                                                                                                                                                                                                                                                                                                                                                                                           | C14C3                                        | C26C3                                        | C56C3                                                                                            |   |
| <-20°C          |      | C6F3                                                                                                                                                                                                                                                                                                                                                                                                                                                                                                                                                                                                                                                                                                                                                                                                                                                                                                                                                                                                                                                                                                                                                                                                                                                                                                                                                                                                                                                                                                                                                                                                                                                                                                                                                                                                                                                                                                                                                                                                                                                                                                                           | C14F3                                        | C26F3                                        | C56F3                                                                                            |   |
| 5 DAY SOLUTIONS |      |                                                                                                                                                                                                                                                                                                                                                                                                                                                                                                                                                                                                                                                                                                                                                                                                                                                                                                                                                                                                                                                                                                                                                                                                                                                                                                                                                                                                                                                                                                                                                                                                                                                                                                                                                                                                                                                                                                                                                                                                                                                                                                                                |                                              |                                              |                                                                                                  |   |
| OUTER           | [in] | 15.6 x 14.3 x 13.8                                                                                                                                                                                                                                                                                                                                                                                                                                                                                                                                                                                                                                                                                                                                                                                                                                                                                                                                                                                                                                                                                                                                                                                                                                                                                                                                                                                                                                                                                                                                                                                                                                                                                                                                                                                                                                                                                                                                                                                                                                                                                                             | 17.6 x 17.6 x 17.6                           | 21.3 x 20.3 x 19.6                           | 30.3 x 25.1 x 20.1                                                                               |   |
|                 | [mm] | 395 x 363 x 349                                                                                                                                                                                                                                                                                                                                                                                                                                                                                                                                                                                                                                                                                                                                                                                                                                                                                                                                                                                                                                                                                                                                                                                                                                                                                                                                                                                                                                                                                                                                                                                                                                                                                                                                                                                                                                                                                                                                                                                                                                                                                                                | 448 x 448 x 446                              | 540 x 514 x 499                              | 768 x 638 x 511                                                                                  |   |
| DIM             | [lb] | 18.4                                                                                                                                                                                                                                                                                                                                                                                                                                                                                                                                                                                                                                                                                                                                                                                                                                                                                                                                                                                                                                                                                                                                                                                                                                                                                                                                                                                                                                                                                                                                                                                                                                                                                                                                                                                                                                                                                                                                                                                                                                                                                                                           | 32.9                                         | 50.9                                         | 92.1                                                                                             | • |
|                 | [kg] | 8.4                                                                                                                                                                                                                                                                                                                                                                                                                                                                                                                                                                                                                                                                                                                                                                                                                                                                                                                                                                                                                                                                                                                                                                                                                                                                                                                                                                                                                                                                                                                                                                                                                                                                                                                                                                                                                                                                                                                                                                                                                                                                                                                            | 14.9                                         | 23.1                                         | 41.9                                                                                             |   |
| 2-8°C           |      | C6R5                                                                                                                                                                                                                                                                                                                                                                                                                                                                                                                                                                                                                                                                                                                                                                                                                                                                                                                                                                                                                                                                                                                                                                                                                                                                                                                                                                                                                                                                                                                                                                                                                                                                                                                                                                                                                                                                                                                                                                                                                                                                                                                           | C14R5                                        | C26R5                                        | C56R5                                                                                            |   |
| 15-25°C         |      | C6C5                                                                                                                                                                                                                                                                                                                                                                                                                                                                                                                                                                                                                                                                                                                                                                                                                                                                                                                                                                                                                                                                                                                                                                                                                                                                                                                                                                                                                                                                                                                                                                                                                                                                                                                                                                                                                                                                                                                                                                                                                                                                                                                           | C14C5                                        | C26C5                                        | C56C5                                                                                            |   |
| <-20°C          |      | C6F5                                                                                                                                                                                                                                                                                                                                                                                                                                                                                                                                                                                                                                                                                                                                                                                                                                                                                                                                                                                                                                                                                                                                                                                                                                                                                                                                                                                                                                                                                                                                                                                                                                                                                                                                                                                                                                                                                                                                                                                                                                                                                                                           | C14F5                                        | C26F5                                        | C56F5                                                                                            |   |