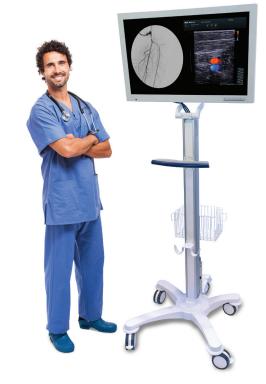

Direct connect to all OEM C-arm workstations and cameras Digital and analog connectivity with no scaling or conversion required

Designed for use as a large table side monitor, the ilex 32 combines practical features with enhanced visualization.

- 32" high definition monitor with dual DVI, SDI, SOG, S-Video inputs
- Rugged counter-balanced base with minimal footprint
- Single, side-by-side or picture-in-picture imaging modes
- Typical video input sources: C Arm, hemodynamics, ultrasound
- Accessories Included:
  - Accessory basket
  - Cable hook
  - Transport handle

## Stand

- Five casters, front two lockable
- Adaptable column with built-in wire-way and vertical accessory attachment rails
- Heavy duty VESA mount with tilt
- Cables included

## Monitor

- 32" (81cm) high-bright LED monitor, 1920 x 1080 pixel resolution
- Width: 30.31" (77cm) x Height: 27.64" (70cm), aspect ratio - 16 x 9
- Contrast Ratio 1300:1
- Pixel Pitch .27 (W) x .27 (H)
- Surface luminance 450 cd/m²
- Medical display, color corrected with stabilized brightness and 178° viewing angle