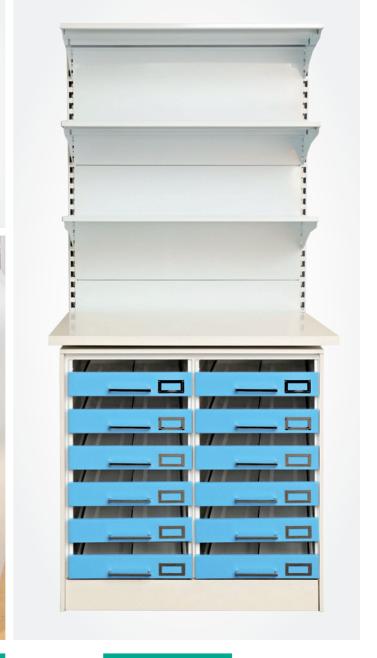

## **DISPENSA® TRAYSHELF WALL UNIT**

Has all the features of the PullOut TrayShelf but is fixed to a wall unit on standard cantilever brackets. Excellent shelf management is provided by the shelf front and FastFit Dividers. Ideal for slow movers.

|               | Post   | Depth  |        |        |
|---------------|--------|--------|--------|--------|
|               | Height | 305    | 405    | 505    |
|               | 2260mm | 388mm  | 488mm  | 588mm  |
|               | Width  |        |        |        |
|               | 1 Bay  | 2 Bay  | 3 Bay  | 4 Bay  |
| System 600    | 635mm  | 1236mm | 1840mm | 2440mm |
| Medications * | 72     | 144    | 216    | 288    |
| System 915    | 950mm  | 1866mm | 2784mm | 3700mm |
| Medications * | 105    | 210    | 315    | 420    |

#### **DISPENSA® FLAT SHELF WALL UNIT**

A heavy duty single-sided gondola with cantilever flat shelves. Shelf management is improved by adding retrofit Flowsell™ Mounting Strips or Risers and clipping on inexpensive Product Dividers. Ideal along walls for slow movers.