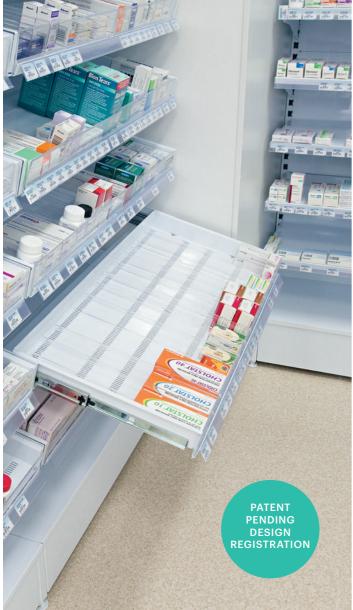

## Flowsell™ PULLOUT TRAYSHELF

All PullOut TraySelf Systems use the highly flexible pullout shelf designed to condense stock and improve your workflows. With the unique FastFit® polycarbonate dividers and clear shelf fronts it is quick to assemble and easy to operate. The quality German drawer runners and versatile brackets make it adaptable for freestanding gondolas, walls or in

#### **KEY BENEFITS**

- Highly customisable
- Easy to operate
- Rotates stock Full product visibility
- Improved workflows Lightweight shelf