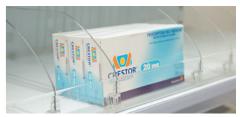

## Flowsell™ PULLOUT TRAYSHELF

All PullOut TraySelf Systems use the highly flexible pullout shelf designed to condense stock and improve your workflows. With the unique FastFit® polycarbonate dividers and clear shelf fronts it is quick to assemble and easy to operate. The quality German drawer runners and versatile brackets make it adaptable for freestanding gondolas, walls or in

#### **KEY BENEFITS**

- Highly customisable
- Easy to operate
- Rotates stock Full product visibility
- Improved workflows Lightweight shelf