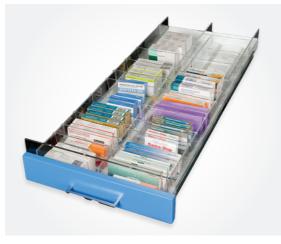

#### Flowsell™ DUALDRAWER

A robust powder-coated metal drawer with two elongated compartments. Divided back to front by easy to adjust DualDrawer Dividers. Melamine Drawer Fronts with 2 Pak finish can be colour matched to any Laminex™ or Pantone™ colour. Each Drawer Front has a window for medication identification. DualDrawers open on quality German roller drawer runners.

#### **KEY BENEFITS**

- Maximises floor space
- Easy access
- Medications visible through fronts

#### Available DualDrawer Sizes

| Height             | Width  | Depth         |  |  |  |
|--------------------|--------|---------------|--|--|--|
| 125mm              | 353mm* | 600mm & 915mm |  |  |  |
| 200mm              | 353mm* | 600mm & 915mm |  |  |  |
| Medications/Drawer |        |               |  |  |  |