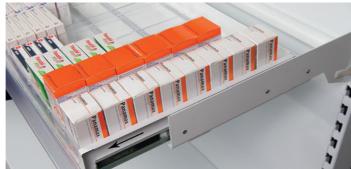

## Flowsell™ PULLOUT TRAYSHELF

All PullOut TraySelf Systems use the highly flexible pullout shelf designed to condense stock and improve your workflows. With the unique FastFit® polycarbonate dividers and clear shelf fronts it is quick to assemble and easy to operate. The quality German drawer runners and versatile brackets make it adaptable for freestanding gondolas, walls or in

#### **KEY BENEFITS**

- Highly customisable
- Easy to operate
- Rotates stock Full product visibility
- Improved workflows Lightweight shelf