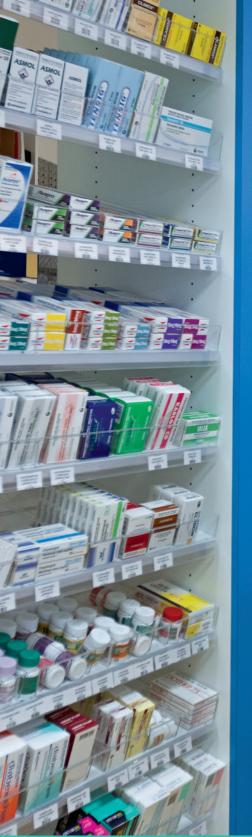

# **Dispensa**®

Tailor Made Dispensary Solutions

Flowsell™ Dispensa® tailor made solutions allow you to achieve the optimal layout for your pharmacy dispensary to make you more efficient. No other company offers such flexible pharmacy dispensary systems to create your own customised solution.

FLOWSELL™ HAS DEVELOPED A PULLOUT SHELF SO FLEXIBLE THAT IT CAN BE USED ON FREESTANDING GONDOLAS, WALLS OR IN CABINET SHELLS ON MELAMINE FINGER ENDS. NO OTHER COMPANY OFFER IS AS VERSATILE TO CUSTOM MAKE DISPENSARIES.