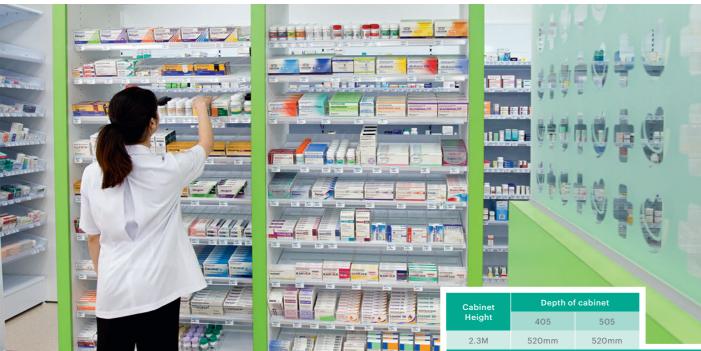

## **DISPENSA® TRAYSHELF WALL UNIT**

Has all the features of the PullOut TrayShelf but is fixed to a wall unit on standard cantilever brackets. Excellent shelf management is provided by the shelf front and FastFit Dividers. Ideal for slow movers.

|               | Post   | Depth  |        |        |
|---------------|--------|--------|--------|--------|
|               | Height | 305    | 405    | 505    |
|               | 2260mm | 388mm  | 488mm  | 588mm  |
|               | Width  |        |        |        |
|               | 1 Bay  | 2 Bay  | 3 Bay  | 4 Bay  |
| System 600    | 635mm  | 1236mm | 1840mm | 2440mm |
| Medications * | 72     | 144    | 216    | 288    |
| System 915    | 950mm  | 1866mm | 2784mm | 3700mm |
| Medications * | 105    | 210    | 315    | 420    |