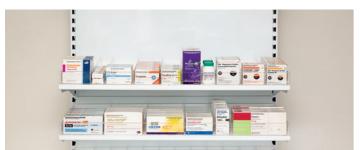

FLOWSELL™ HAS DEVELOPED A PULLOUT SHELF SO FLEXIBLE THAT IT CAN BE USED ON FREESTANDING GONDOLAS, WALLS OR IN CABINET SHELLS ON MELAMINE FINGER ENDS. NO OTHER COMPANY OFFER IS AS VERSATILE TO CUSTOM MAKE DISPENSARIES.

## Flowsell™ PULLOUT TRAYSHELF

All PullOut TraySelf Systems use the highly flexible pullout shelf designed to condense stock and improve your workflows. With the unique FastFit® polycarbonate dividers and clear shelf fronts it is quick to assemble and easy to operate. The quality German drawer runners and versatile brackets make it adaptable for freestanding gondolas, walls or in

#### **KEY BENEFITS**

- Highly customisable
- Easy to operate
- Rotates stock Full product visibility
- Improved workflows Lightweight shelf