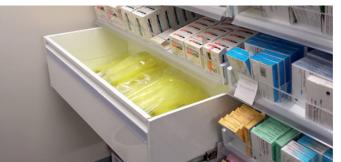

#### **GONDOLA DRAWER AND BASE GONDOLA DRAWER**

Gondola Drawers can be fitted to the base or any section of a Flowsell™ Wall Unit or Double Sided Gondola

|               | Gondola Drawer |    |       | ver | Base Gondola Drawer |       |
|---------------|----------------|----|-------|-----|---------------------|-------|
|               | Height         |    | Width |     | Height              | Width |
| System 600    | 200mm          |    | 590mm |     | 170mm               | 560mm |
| System 915    | 200mm          |    | 905mm |     | 170mm               | 872mm |
| Gondola Depth | 305            | 40 | 05    | 505 | 305                 | 405   |

FLOWSELL™ OFFER MANY DRAWER OPTIONS, ALL DESIGNED AROUND THE INNOVATIVE FLOWSELL™ DUALDRAWER.