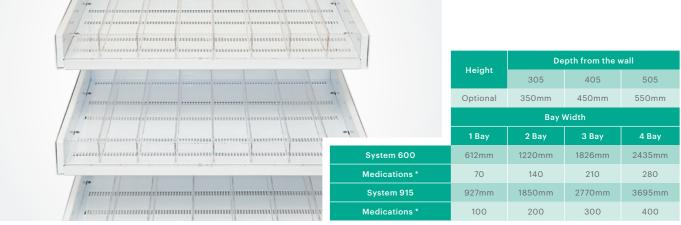

### **DISPENSA® PULLOUT WALL UNIT**

Flowsell™ PullOut TrayShelves on a Single Sided Gondola or Wall Unit. Ideal for fast movers in close proximity to the dispensary bench.

|               | Post   | Depth  |        |        |
|---------------|--------|--------|--------|--------|
|               | Height | 305    | 405    | 505    |
|               | 2260mm | 407mm  | 507mm  | 607mm  |
|               | Width  |        |        |        |
|               | 1 Bay  | 2 Bay  | 3 Bay  | 4 Bay  |
| System 600    | 635mm  | 1236mm | 1840mm | 2440mm |
| Medications * | 70     | 140    | 210    | 280    |
| System 915    | 950mm  | 1866mm | 2784mm | 3700mm |
| Medications * | 100    | 200    | 300    | 400    |

\*Standard eight PullOut TrayShelves