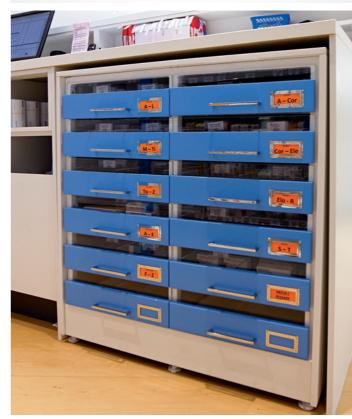

#### Flowsell™ DUALDRAWER

A robust powder-coated metal drawer with two elongated compartments. Divided back to front by easy to adjust DualDrawer Dividers. Melamine Drawer Fronts with 2 Pak finish can be colour matched to any Laminex™ or Pantone™ colour. Each Drawer Front has a window for medication identification. DualDrawers open on quality German roller drawer runners.

#### **KEY BENEFITS**

- Maximises floor space
- Easy access
- Medications visible through fronts

#### Available DualDrawer Sizes

| Height             | Width  | Depth         |  |  |  |
|--------------------|--------|---------------|--|--|--|
| 125mm              | 353mm* | 600mm & 915mm |  |  |  |
| 200mm              | 353mm* | 600mm & 915mm |  |  |  |
| Medications/Drawer |        |               |  |  |  |