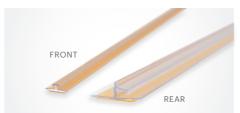

#### FRONT ANGLE DATA STRIP AND FLAT DATA STRIP

All systems are supplied with the appropriate data strip for bar code tickets.

|     | Height | Width | Length | Height | Length |
|-----|--------|-------|--------|--------|--------|
| 300 | 90mm   | 117mm | 300mm  | 28mm   | 600mm  |
| 400 | 90mm   | 117mm | 400mm  | 28mm   | 915mm  |