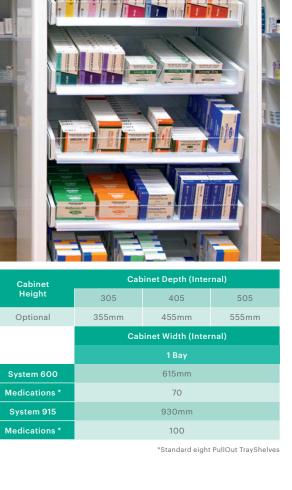

#### Available PullOut TrayShelf Sizes

| Depth    | Width        |
|----------|--------------|
| 305mm    | 600 or 915mm |
| 405mm    | 600 or 915mm |
| 505mm    | 600 or 915mm |
| Medicati | ons/Shelf    |
| 600mm    | 8 to 9       |
| 915mm    | 12 to 13     |
|          |              |

### **DISPENSA® PULLOUT WALL UNIT**

Flowsell™ PullOut TrayShelves on a Single Sided Gondola or Wall Unit. Ideal for fast movers in close proximity to the dispensary bench.

|               | Post   | Depth  |        |        |
|---------------|--------|--------|--------|--------|
|               | Height | 305    | 405    | 505    |
|               | 2260mm | 407mm  | 507mm  | 607mm  |
|               | Width  |        |        |        |
|               | 1 Bay  | 2 Bay  | 3 Bay  | 4 Bay  |
| System 600    | 635mm  | 1236mm | 1840mm | 2440mm |
| Medications * | 70     | 140    | 210    | 280    |
| System 915    | 950mm  | 1866mm | 2784mm | 3700mm |
| Medications * | 100    | 200    | 300    | 400    |

\*Standard eight PullOut TrayShelves