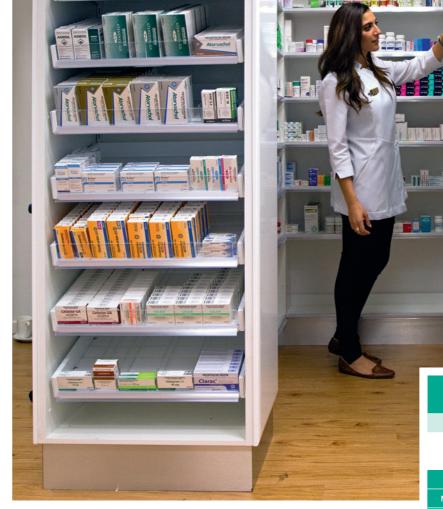

# **Dispensa**®

Tailor Made Dispensary Solutions

Flowsell™ Dispensa® tailor made solutions allow you to achieve the optimal layout for your pharmacy dispensary to make you more efficient. No other company offers such flexible pharmacy dispensary systems to create your own customised solution.

FLOWSELL™ HAS DEVELOPED A PULLOUT SHELF SO FLEXIBLE THAT IT CAN BE USED ON FREESTANDING GONDOLAS, WALLS OR IN CABINET SHELLS ON MELAMINE FINGER ENDS. NO OTHER COMPANY OFFER IS AS VERSATILE TO CUSTOM MAKE DISPENSARIES.

## Flowsell™ PULLOUT TRAYSHELF

All PullOut TraySelf Systems use the highly flexible pullout shelf designed to condense stock and improve your workflows. With the unique FastFit® polycarbonate dividers and clear shelf fronts it is quick to assemble and easy to operate. The quality German drawer runners and versatile brackets make it adaptable for freestanding gondolas, walls or in