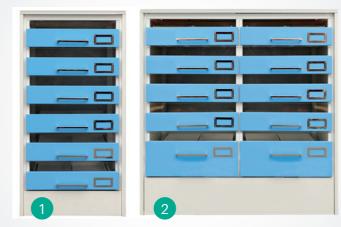

#### **DISPENSA® DRAWER CABINET**

A modular melamine cabinet with a powder coated steel frame. Perfect for storing slow movers in small to medium dispensaries. Available in three Dispensa® Drawer Cabinet combinations for the compact storage of medications for optimum dispensary space saving:

- 1. One 200mm DualDrawer, no Step, nine 125mm DualDrawers with two Drawers 245mm on top
- 2. One 200mm DualDrawer, Step, plus eleven 125mm DualDrawers with
- 3. One 200mm DualDrawer, Step, plus thirteen 125mm DualDrawers

|                | Cabinet<br>Height | Drawer<br>Depth* | Cabinet<br>Depth |        |  |
|----------------|-------------------|------------------|------------------|--------|--|
|                | 2175mm            | 915mm            | 970mm            |        |  |
|                | Cabinet Width     |                  |                  |        |  |
|                | 1 Bay             | 2 Bay            | 3 Bay            | 4 Bay  |  |
| Medications    | 470mm             | 878mm            | 1286mm           | 1694mm |  |
| 3/200 & 9/125  | 220               | 440              | 660              | 880    |  |
| 2/200 & 11/125 | 285               | 570              | 855              | 1140   |  |
| 1/200 & 13/125 | 300               | 600              | 900              | 1200   |  |
|                |                   |                  |                  |        |  |