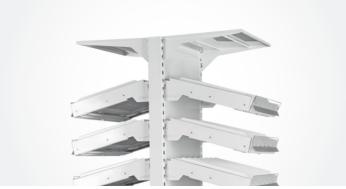

# Flowsell™ Cantilever Dispensary Systems

FLOWSELL™ HAVE SEVERAL SYSTEMS THAT USE THE CANTILEVER TRAYSHELF OR FLAT SHELF TO ECONOMICALLY STORE AND DISPENSE MEDICATIONS. THE SHELF MANAGEMENT OF FLAT SHELVES IS GREATLY IMPROVED BY USING THE FLOWSELL™ DISPENSARY COMPANION PRODUCTS.

### **DISPENSA® REAR LOAD**

The Cantilever TrayShelf is fixed by support pins in an open back cabinet to position fast moving medications in a row immediately behind the dispensary bench. This allows clinical staff to dispense from the front as non-clinical staff stock the system from the rear. This is one of the most affordable and efficient fast mover systems.

## **DISPENSA® TRAYSHELF WALL UNIT**

Has all the features of the PullOut TrayShelf but is fixed to a wall unit on standard cantilever brackets. Excellent shelf management is provided by the shelf front and FastFit Dividers. Ideal for slow movers.