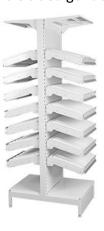

### **Pull Out Tray Shelves:**

Single sided gondolas against a wall

Free standing double sided gondola

On stripping attached securely to a wall

On stripping inside a cabinet

Shelf size options and SKU (stock keeping unit) capacity per shelf

Pull Out Tray shelves are the number 1 hospital seller in Australia as customers like the following:

- Large Number of medications can be stored in a small footprint
- Shelves pull out which means new stock can easily be loaded at the back to optimise stock rotation.
- Divider system is best in class
- Modular can be added to, moved or reconfigured depending on need
- Gives area a professional look
- Flexible 3 angles for shelves possible, number of shelves as per requirements, spacing of shelves can be adjusted to meet requirements