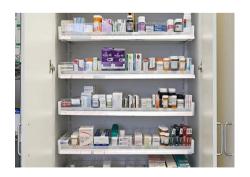

# 1. Storage for packs and small bottles of medication:

### **Pull Out Tray Shelves:**

Single sided gondolas against a wall

Free standing double sided gondola

On stripping attached securely to a wall

On stripping inside a cabinet

Shelf size options and SKU (stock keeping unit) capacity per shelf

Pull Out Tray shelves are the number 1 hospital seller in Australia as customers like the following:

- Large Number of medications can be stored in a small footprint
- Shelves pull out which means new stock can easily be loaded at the back to optimise stock rotation.
- Divider system is best in class
- Modular can be added to, moved or reconfigured depending on need
- Gives area a professional look
- Flexible 3 angles for shelves possible, number of shelves as per requirements, spacing of shelves can be adjusted to meet requirements