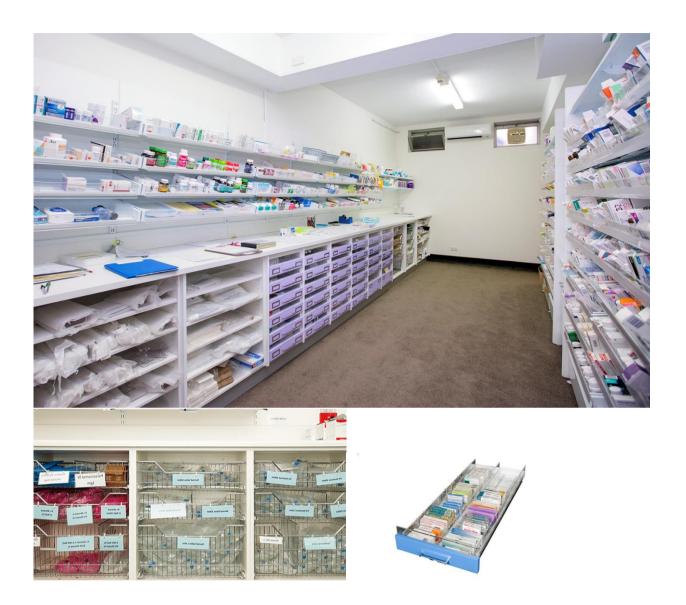

# 1. Storage for packs and small bottles of medication:

### **Pull Out Tray Shelves:**

Single sided gondolas against a wall

Free standing double sided gondola

On stripping attached securely to a wall

On stripping inside a cabinet

Shelf size options and SKU (stock keeping unit) capacity per shelf

Pull Out Tray shelves are the number 1 hospital seller in Australia as customers like the following:

- Large Number of medications can be stored in a small footprint
- Shelves pull out which means new stock can easily be loaded at the back to optimise stock rotation.
- Divider system is best in class
- Modular can be added to, moved or reconfigured depending on need
- Gives area a professional look
- Flexible 3 angles for shelves possible, number of shelves as per requirements, spacing of shelves can be adjusted to meet requirements

#### 2. Storage for larger items eg bottles, bulk medications, bulk items

#### **Flat Shelves:**

- Available in same dimensions as Pull Out Shelves
- Can be mounted with same options as Pull Out Shelves
- Can also be set at 3 different angles

# 3. Storage for ancillary items eg Cannulas, Bungs, Needles, Syringes, Swabs, Red Caps, Bandages etc.

#### Wire Baskets:

- Punch panel can be installed on gondolas which makes it possible to mix and match baskets with Pull Out Shelves and Flat shelves
- Baskets can be mounted on wall stripping appropriately attached to the wall or inside a cabinet
- Baskets are available in many sizes to allow for a perfect fit for requirements
- Baskets can be supplied with dividers to allow more than one item per basket

# 4. Storage of medications, IV's and larger items

# **Integrated storage and workbenches:**

- Underbench storage can be customised to include different options eg medication drawers, large wire baskets for IV's and flat shelves for larger items.
- System is modular and can easily be configured to suit customers' requirements
- Modular system can be made at different heights for either sitting or standing
- Can be integrated with pull out shelving, flat shelving or baskets on wall stripping and positioned overhead