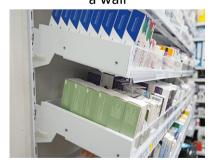

### **Pull Out Tray Shelves:**

Single sided gondolas against a wall

Free standing double sided gondola

On stripping attached securely to a wall

On stripping inside a cabinet

Shelf size options and SKU (stock keeping unit) capacity per shelf

Pull Out Tray shelves are the number 1 hospital seller in Australia as customers like the following:

- Large Number of medications can be stored in a small footprint
- Shelves pull out which means new stock can easily be loaded at the back to optimise stock rotation.
- Divider system is best in class
- Modular can be added to, moved or reconfigured depending on need
- Gives area a professional look
- Flexible 3 angles for shelves possible, number of shelves as per requirements, spacing of shelves can be adjusted to meet requirements