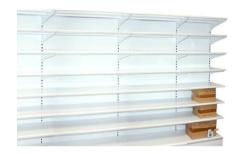

#### 2. Storage for larger items eg bottles, bulk medications, bulk items

#### **Flat Shelves:**

- Available in same dimensions as Pull Out Shelves
- Can be mounted with same options as Pull Out Shelves
- Can also be set at 3 different angles