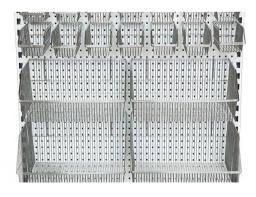

# 3. Storage for ancillary items eg Cannulas, Bungs, Needles, Syringes, Swabs, Red Caps, Bandages etc.

#### Wire Baskets:

- Punch panel can be installed on gondolas which makes it possible to mix and match baskets with Pull Out Shelves and Flat shelves
- Baskets can be mounted on wall stripping appropriately attached to the wall or inside a cabinet
- Baskets are available in many sizes to allow for a perfect fit for requirements
- Baskets can be supplied with dividers to allow more than one item per basket