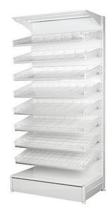

### **Pull Out Tray Shelves:**

Single sided gondolas against a wall

Free standing double sided gondola

On stripping attached securely to a wall

On stripping inside a cabinet

Shelf size options and SKU (stock keeping unit) capacity per shelf

Pull Out Tray shelves are the number 1 hospital seller in Australia as customers like the following:

- Large Number of medications can be stored in a small footprint
- Shelves pull out which means new stock can easily be loaded at the back to optimise stock rotation.
- Divider system is best in class
- Modular can be added to, moved or reconfigured depending on need
- Gives area a professional look
- Flexible 3 angles for shelves possible, number of shelves as per requirements, spacing of shelves can be adjusted to meet requirements