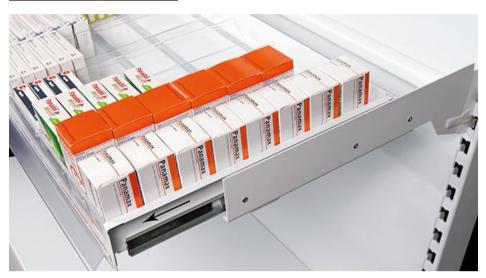

### **Pull Out Tray Shelves:**

Single sided gondolas against a wall

Free standing double sided gondola

On stripping attached securely to a wall

On stripping inside a cabinet

Shelf size options and SKU (stock keeping unit) capacity per shelf

Pull Out Tray shelves are the number 1 hospital seller in Australia as customers like the following:

- Large Number of medications can be stored in a small footprint
- Shelves pull out which means new stock can easily be loaded at the back to optimise stock rotation.
- Divider system is best in class
- Modular can be added to, moved or reconfigured depending on need
- Gives area a professional look
- Flexible 3 angles for shelves possible, number of shelves as per requirements, spacing of shelves can be adjusted to meet requirements