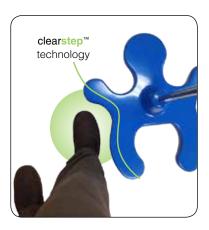

## clearstep technology™

Created with patient and staff safety in mind, the element's **clearstep** base is ergonomically designed for easy ambulation..

10" (25 cm)

- † 40 lbs max applied at 6" off center, 3 ft off ground
- ‡ 90 lbs max applied at centerline of pole, 3 ft off ground

With a recess on each side of the base, emulating the natural shape of the foot,  $clearstep^{TM}$  allows for safe ambulation.