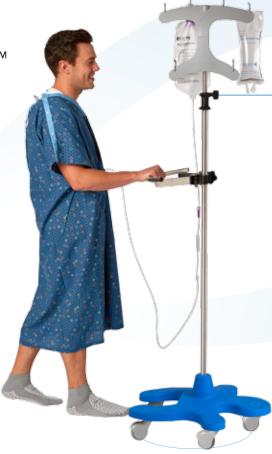

Pedigo's new IV stand features a number of unique design elements to further promote safety, organization and efficiency of IV fluid administration.

### **Adjustment**

Hand operated easygrip™ knob.

#### **Pole**

Stainless steel resists staining, corrosion and rusting.

#### Base

Five caster, 19 lbs. (9 kg) base offers improved stability.

#### **Casters**

Precision ball bearing sealed casters for ultra low rolling resistance.

### Footprint - 21.25 (54 cm)

Small footprint allows unobstructed path while patient ambulates.