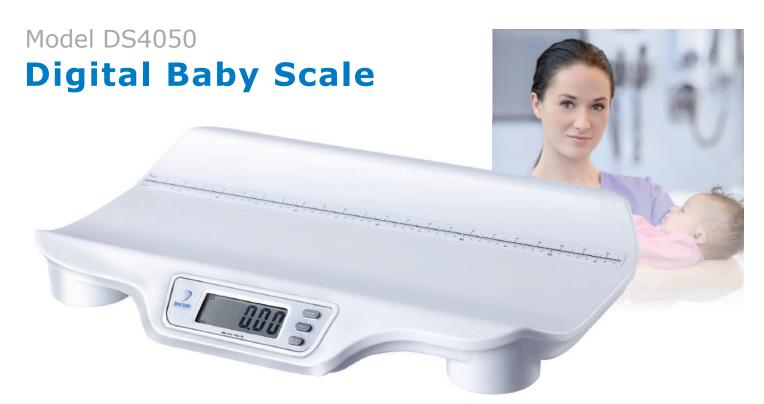

Providing precise measurements of babies up to 44 pounds, the DS4050 displays the patient's weight in 0.5 ounce increments. The built-in measuring tape can be used to measure the length of infants up to 22.5 inches. The rugged ABS weighing surface and housing are precision molded with smooth edges and a tight fit throughout.

The weight is displayed on an easy-to-read LCD display with large 1" tall characters. With just three buttons, this scale is easy to use.

The Doran DS4050 Baby Scale...amazing quality, amazingly affordable.

### MAXIMUM CAPACITY

44 lb x 0.5 oz (20 kg x 10 g)

### **ACCURACY**

+/-0.5 oz (10 g)

### **DISPLAYED UNITS**

lb:oz or kg

### CONSTRUCTION

Rugged ABS Weighing Platform and Base

#### **DIMENSIONS**

Weighing Surface I I " W x 23.5" L Scale I 5" W x 23.6" L x 3.9" H