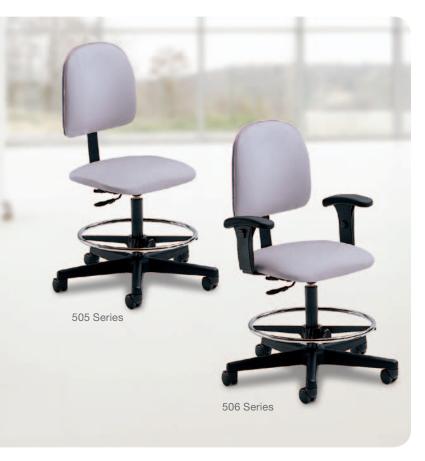

Task Chairs CAREGIVER SEATING

RATED UP TO 300 LBS.

Champion's Task Chairs come standard with a large, adjustable seat on a 25-inch pedestal. The height adjusts easily with a hand lever under the seat and the foot-ring creates a comfortable place for users to rest their feet. Champion's Task Chairs are ideal for nurse's stations, computer terminals, clinic offices, lab rooms or other applications.

| STANDARD FEATURES                          |     |     |
|--------------------------------------------|-----|-----|
| SERIES#                                    | 505 | 506 |
| Adjustable seat                            | •   | •   |
| Mounts on a 25" pedestal                   | •   | •   |
| Protected backrest frame with vinyl bumper | •   | •   |
| Footrest ring                              | •   | •   |
| Height-adjustable armrests                 |     | •   |

| SPECIFICATIONS             |            |            |  |
|----------------------------|------------|------------|--|
| SERIES #                   | 505        | 506        |  |
| Weight capacity            | 300 lbs.   | 300 lbs.   |  |
| Overall width (wheel base) | 26.5″      | 26.5″      |  |
| Overall height             | 37″- 46.5″ | 37″- 46.5″ |  |
| Seat width                 | 19″        | 19″        |  |
| Seat height (adjustable)   | 21″- 28″   | 21″- 28″   |  |
| Arm height from seat       | N/A        | 6.5″       |  |