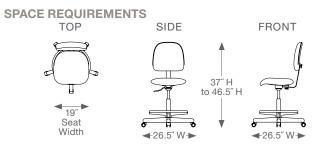

| SPECIFICATIONS             |            |            |  |
|----------------------------|------------|------------|--|
| SERIES #                   | 505        | 506        |  |
| Weight capacity            | 300 lbs.   | 300 lbs.   |  |
| Overall width (wheel base) | 26.5″      | 26.5″      |  |
| Overall height             | 37″- 46.5″ | 37″- 46.5″ |  |
| Seat width                 | 19″        | 19″        |  |
| Seat height (adjustable)   | 21″- 28″   | 21″- 28″   |  |
| Arm height from seat       | N/A        | 6.5″       |  |