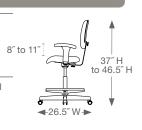

| SPECIFICATIONS             |            |            |  |
|----------------------------|------------|------------|--|
| SERIES #                   | 505        | 506        |  |
| Weight capacity            | 300 lbs.   | 300 lbs.   |  |
| Overall width (wheel base) | 26.5″      | 26.5″      |  |
| Overall height             | 37″- 46.5″ | 37″- 46.5″ |  |
| Seat width                 | 19″        | 19″        |  |
| Seat height (adjustable)   | 21″- 28″   | 21″- 28″   |  |
| Arm height from seat       | N/A        | 6.5″       |  |