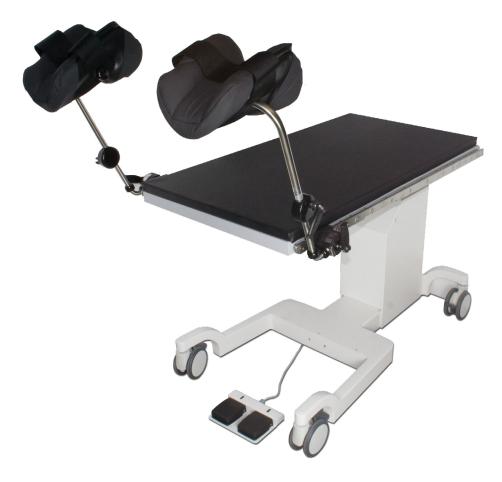

## **Gyn/Fertility Mobile Imaging Table**

Ideal C-Arm Imaging Solution for Hysterosalpingograms

- Carbon fiber tabletop with low x-ray attenuation for superior fluoroscopic imaging
- Unobstructed fluoroscopy imaging area: 22"W x 32"L (56 x 81 cm)
- Motorized tabletop elevation with footswitch control: 26" 38" (66 96.5cm)
- 24"W x 46"L tabletop (61 x 117 cm)
- Patient weight capacity: 450 lbs. (204 kg)
- Standard US table side-rail: compatible with many lithotomy legholders and clamps.
- 120 VAC operation with battery back-up operation (230VAC optional)
- Easy table transport with 5" locking casters. Table weight = 375 lbs. (170 kg)
- 3-year parts warranty
- Accessories included: tabletop pad, patient restraint straps, footswitch control

## Optional accessories available:

- Basic Knee Crutches and adjustable clamps (pictured above)
- Table hand control