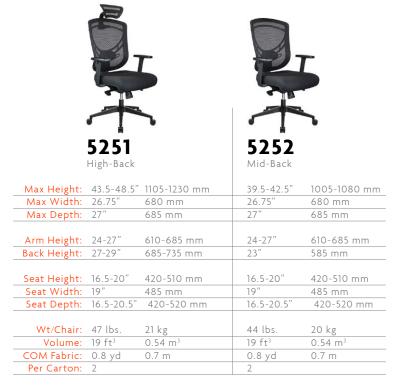

## Meets safety and performance standards of ANSI/BIFMA x 5.1-2011

- High back version has height and pivoting adjustable mesh headrest.
- Breathable knitted mesh back moves with the user providing flexible continuous support with air flow.
- Mesh back is stretched over a nylon reinforced with fiberglass frame.
- Standard with adjustable lumber support.
- Seat is fully upholstered with and padded with CFC free high-resiliency polyurethane foam, a waterfall front edge design to alleviate pressure form the back of the thighs.
- Back angle adjustment with back tension adjustment.
- 3" (75 mm) height adjustable arms, with SPA, Swivel Pivot Arm pad.
- The seat swivel and height adjustment is obtained by a 3" (75 mm) pneumatic gas cylinder.
- Black nylon 5 star base.
- Casters, VTW, carpet-twin wheel casters.