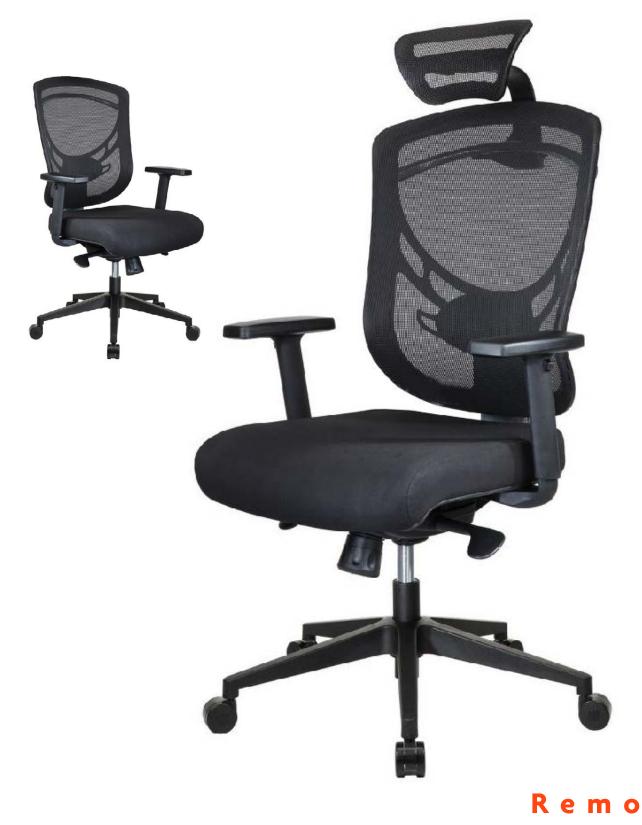

## Remo

## Meets safety and performance standards of ANSI/BIFMA x 5.1-2011

- High back version has height and pivoting adjustable mesh headrest.
- Breathable knitted mesh back moves with the user providing flexible continuous support with air flow.
- Mesh back is stretched over a nylon reinforced with fiberglass frame.
- Standard with adjustable lumber support.
- Seat is fully upholstered with and padded with CFC free high-resiliency polyurethane foam, a waterfall front edge design to alleviate pressure form the back of the thighs.
- Back angle adjustment with back tension adjustment.
- 3" (75 mm) height adjustable arms, with SPA, Swivel Pivot Arm pad.
- The seat swivel and height adjustment is obtained by a 3" (75 mm) pneumatic gas cylinder.
- Black nylon 5 star base.
- Casters, VTW, carpet-twin wheel casters.