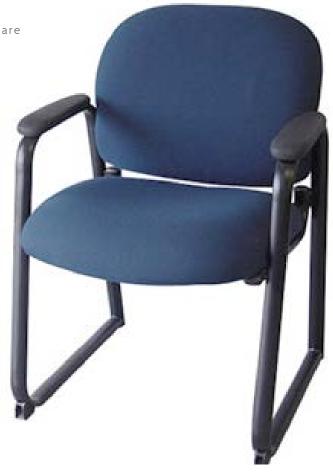

## PALIO 7002SB Sled Base Guest Chair

- **FEATURES** Canadian government tested and approved CAN/GPD-6
  - Meets safety and performance standards of ANSI/BIFMA x 5.1-2002
  - 1.25" (30 mm) oval tubular steel frame, with Black powder coat, epoxy finish
  - Black soft urethane arms caps
  - 2250 high density foam
  - Fully upholstered contoured back, with lumbar support
- **OPTIONS** A variety of fire retardant, ultra cell, high density and eco-friendly foam alternatives are available

MAXIMUM H33" (840mm)MAXIMUM W23.5" (600mm)MAXIMUM D24.5" (625mm)

SEAT H 18.25" (465mm) SEAT W 19.75" (500mm) SEAT D 18.25" (465mm) BACK H 15" (380mm) ARM H 25.25" (640mm)

SHIP WT/CHAIR25 lbs (11.5 kg)SHIP VOLUME/2 CHAIR19 ft³ (0.54 m³)