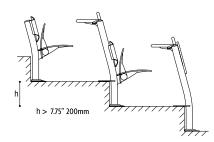

#### **DESIGNED FOR YOU**

Each Omnia and Omnia Beam installation is built specially for you, allowing for the system to accommodate flat, sloped and tiered floors.

## SPACE SAVING SYSTEM

The Omnia and Omnia Beam is a space saving design that is able to fold to a footprint as small as 10.25" (260 mm).