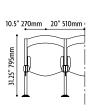

## **DIMENSIONS: OMNIA BEAM**

16.75" 425mm 7" 175mm 10.5" 270mm 20" 510mm 10.25" 260mm

10.25" 260mm