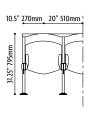

## **DIMENSIONS: OMNIA**

16.75" 425mm 7" 175mm 10.5" 270mm 20" 510mm 10.25" 260mm

21.25" 540mm 31.5" 800mm

ANTI-PANIC WRITING TABLE

FIXED WRITING TABLE