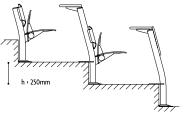

#### **DESIGNED FOR YOU**

Each Omnia and Omnia Beam installation is built specially for you, allowing for the system to accommodate flat, sloped and tiered floors.

## SPACE SAVING SYSTEM

The Omnia and Omnia Beam is a space saving design that is able to fold to a footprint as small as 10.25" (260 mm).