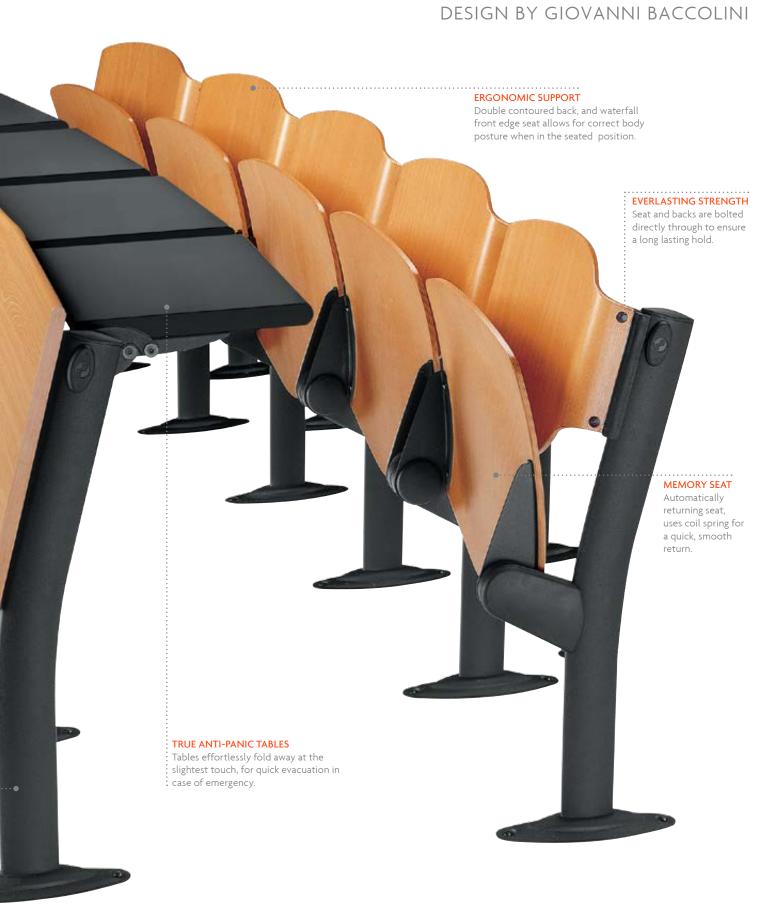

## **OMNIA & OMNIA BEAM**

DESIGN BY GIOVANNI BACCOLINI

In 1984 Borgo was founded with the vision for reliable, forward-thinking furniture that is well designed and well built. We are a wholly Canadian owned company manufacturing in Toronto, Ontario.

#### **BEAUTY TO MATCH**

Modesty panels are available in a laminate matching the natural beauty of the contoured beech wood seat and back.

## SPACE SAVING SYSTEM

The Omnia and Omnia Beam is a space saving design that is able to fold to a footprint as small as 10.25" (260 mm).