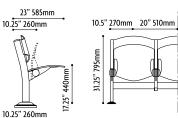

## **DIMENSIONS: OMNIA BEAM**

16.75" 425mm 7" 175mm 10.5" 270mm 20" 510mm 10.25" 260mm

10.25" 260mm