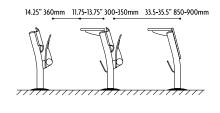

## SPACE SAVING SYSTEM

The Omnia and Omnia Beam is a space saving design that is able to fold to a footprint as small as 10.25" (260 mm).

## **DIMENSIONS: OMNIA**

16.75" 425mm 7" 175mm 10.5" 270mm 20" 510mm 10.25" 260mm

21.25" 540mm 31.5" 800mm

ANTI-PANIC WRITING TABLE

FIXED WRITING TABLE