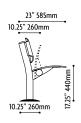

## **DIMENSIONS: OMNIA**

16.75" 425mm 7" 175mm 10.5" 270mm 20" 510mm 10.25" 260mm

21.25" 540mm 31.5" 800mm

ANTI-PANIC WRITING TABLE

FIXED WRITING TABLE