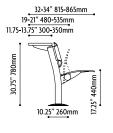

## **DIMENSIONS: OMNIA**

16.75" 425mm 7" 175mm 10.5" 270mm 20" 510mm 10.25" 260mm

21.25" 540mm 31.5" 800mm

ANTI-PANIC WRITING TABLE

FIXED WRITING TABLE