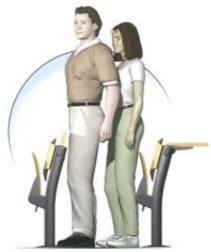

## SPACE SAVING SYSTEM

The Omnia and Omnia Beam is a space saving design that is able to fold to a footprint as small as 10.25" (260 mm).

ELECTRICAL:

Power

Data

**ERGONOMICALLY SOUND** 

SAFETY IN THE ANTI-PANIC DESIGN

NARROW DESIGN AFFORDS AMPLE SPACE