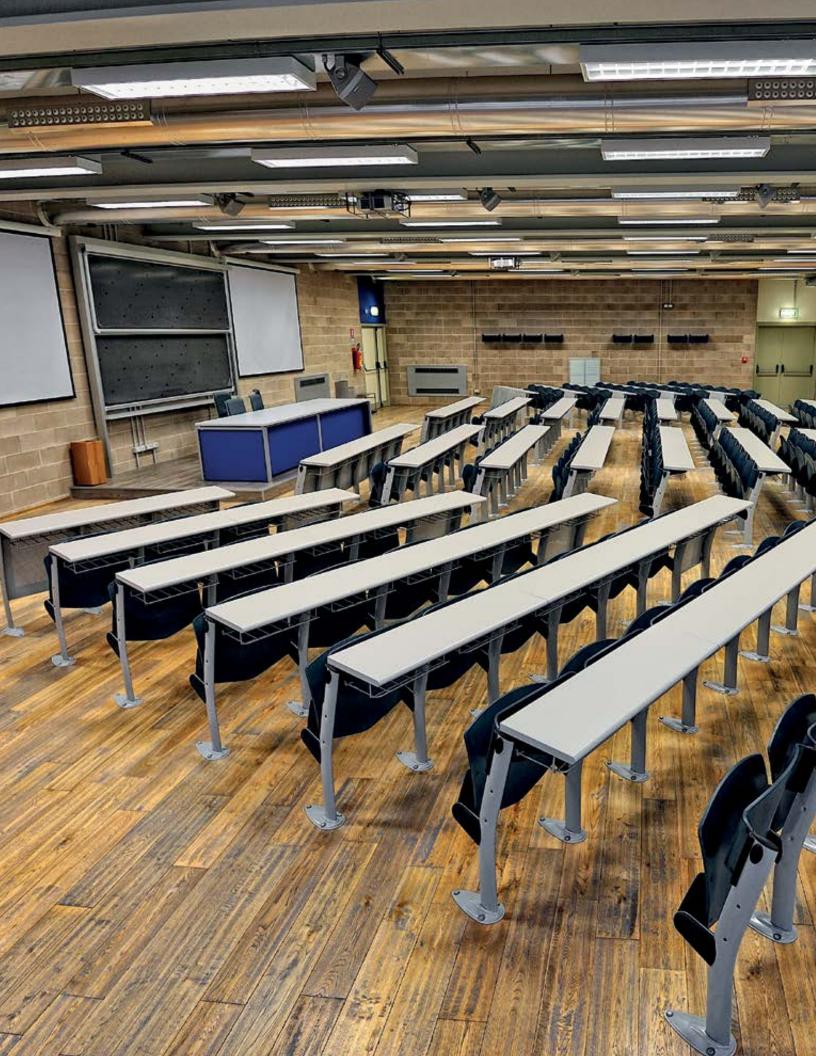

## **INNOVATIVE DESIGN**

This unique design of the Omnia is able to accommodate straight and curved rows.

#### **DESIGNED FOR YOU**

Each Omnia and Omnia Beam installation is built specially for you, allowing for the system to accommodate flat, sloped and tiered floors.