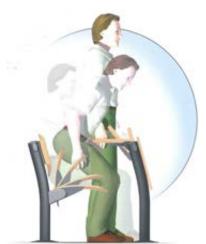

## SPACE SAVING SYSTEM

The Omnia and Omnia Beam is a space saving design that is able to fold to a footprint as small as 10.25" (260 mm).

ELECTRICAL:

Power

Data

**ERGONOMICALLY SOUND** 

SAFETY IN THE ANTI-PANIC DESIGN

NARROW DESIGN AFFORDS AMPLE SPACE