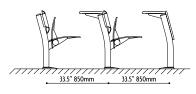

## **INNOVATIVE DESIGN**

This unique design of the Omnia is able to accommodate straight and curved rows.

## SPACE SAVING SYSTEM

The Omnia and Omnia Beam is a space saving design that is able to fold to a footprint as small as 10.25" (260 mm).