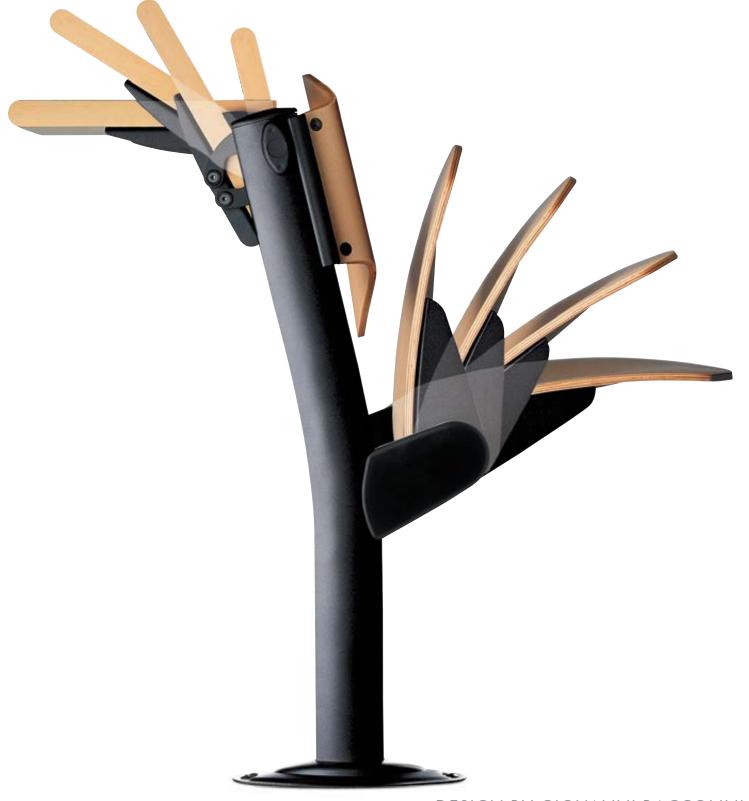

## **OMNIA & OMNIA BEAM**

DESIGN BY GIOVANNI BACCOLINI

In 1984 Borgo was founded with the vision for reliable, forward-thinking furniture that is well designed and well built. We are a wholly Canadian owned company manufacturing in Toronto, Ontario.

## SPACE SAVING SYSTEM

The Omnia and Omnia Beam is a space saving design that is able to fold to a footprint as small as 10.25" (260 mm).