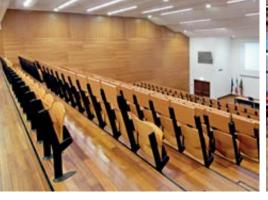

## **INNOVATIVE DESIGN**

This unique design of the Omnia is able to accommodate straight and curved rows.

#### **DESIGNED FOR YOU**

Each Omnia and Omnia Beam installation is built specially for you, allowing for the system to accommodate flat, sloped and tiered floors.

## SPACE SAVING SYSTEM

The Omnia and Omnia Beam is a space saving design that is able to fold to a footprint as small as 10.25" (260 mm).