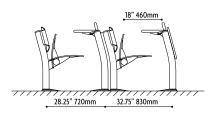

## SPACE SAVING SYSTEM

The Omnia and Omnia Beam is a space saving design that is able to fold to a footprint as small as 10.25" (260 mm).