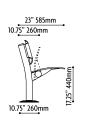

## SPACE SAVING SYSTEM

The Omnia and Omnia Beam is a space saving design that is able to fold to a footprint as small as 10.25" (260 mm).