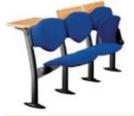

## ALL FOR ONE

The fold-away tables allow for both right and left handed users to sit anywhere they please.

#### **BEAUTY TO MATCH**

Modesty panels are available in a laminate matching the natural beauty of the contoured beech wood seat and back.

### **FIXED TOP**

When a little extra space is available the fixed top option can allow for a lot more work surface.