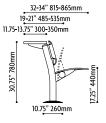

## **DIMENSIONS: OMNIA BEAM**

16.75" 425mm 7" 175mm 10.5" 270mm 20" 510mm 10.25" 260mm

10.25" 260mm