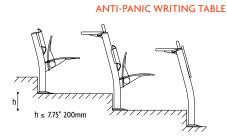

## WRITING TOP

Fixed

Anti-Panic

DEPTH:

Standard 12" (300 mm)

Increased 13.75" (350 mm)

Special fixed only

## **DIMENSIONS: OMNIA**

16.75" 425mm 7" 175mm 10.5" 270mm 20" 510mm 10.25" 260mm

21.25" 540mm 31.5" 800mm

ANTI-PANIC WRITING TABLE

FIXED WRITING TABLE