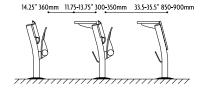

#### **DESIGNED FOR YOU**

Each Omnia and Omnia Beam installation is built specially for you, allowing for the system to accommodate flat, sloped and tiered floors.

## SPACE SAVING SYSTEM

The Omnia and Omnia Beam is a space saving design that is able to fold to a footprint as small as 10.25" (260 mm).