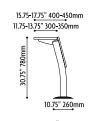

## **DIMENSIONS: OMNIA**

16.75" 425mm 7" 175mm 10.5" 270mm 20" 510mm 10.25" 260mm

21.25" 540mm 31.5" 800mm

ANTI-PANIC WRITING TABLE

FIXED WRITING TABLE