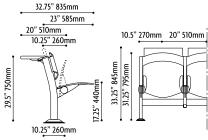

## **DIMENSIONS: OMNIA**

16.75" 425mm 7" 175mm 10.5" 270mm 20" 510mm 10.25" 260mm

21.25" 540mm 31.5" 800mm

ANTI-PANIC WRITING TABLE

FIXED WRITING TABLE