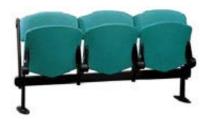

## **INNOVATIVE DESIGN**

This unique design of the Omnia is able to accommodate straight and curved rows.

## SPACE SAVING SYSTEM

The Omnia and Omnia Beam is a space saving design that is able to fold to a footprint as small as 10.25" (260 mm).