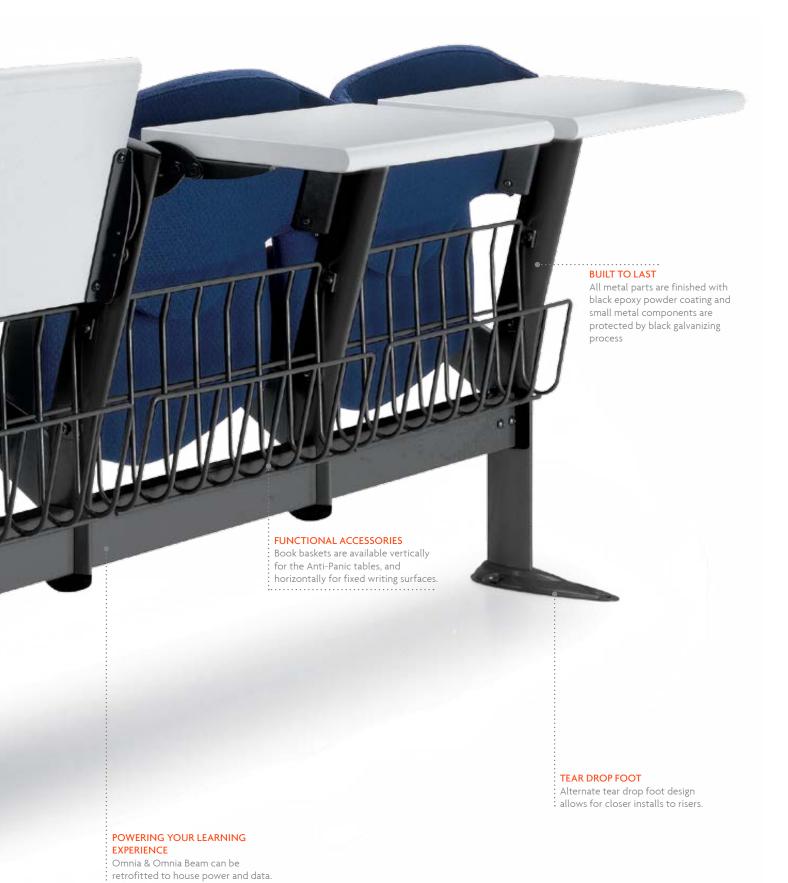

### **FIXED TOP**

When a little extra space is available the fixed top option can allow for a lot more work surface.

## **ADDING POWER**

Run electrical under the fixed table to allow for the charging of laptops and other devices.

## **OPTIONS**

MOVABLE BEAM:

1 Seat

2 Seat

3 Seat

BASKETS:

Vertical book basket

Under top book basket (fixed table only)

ELECTRICAL:

Power

Data

**ERGONOMICALLY SOUND** 

SAFETY IN THE ANTI-PANIC DESIGN

NARROW DESIGN AFFORDS AMPLE SPACE