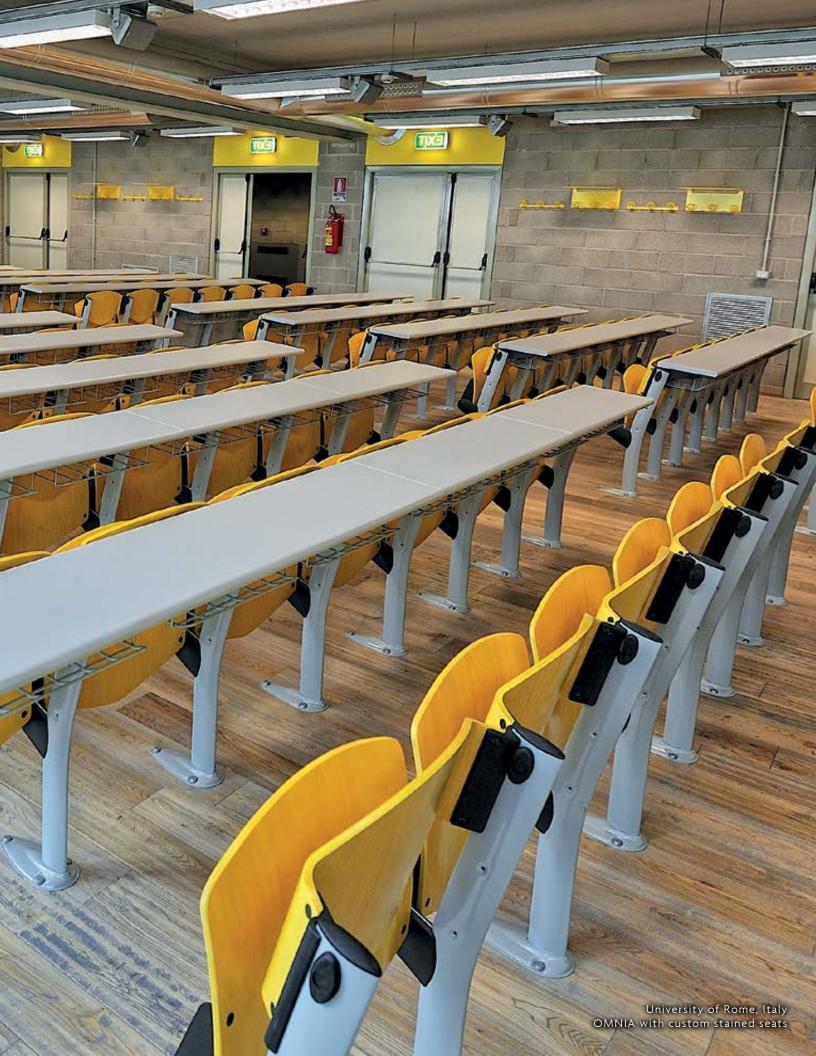

#### **DESIGNED FOR YOU**

Each Omnia and Omnia Beam installation is built specially for you, allowing for the system to accommodate flat, sloped and tiered floors.

## **INNOVATIVE DESIGN**

This unique design of the Omnia is able to accommodate straight and curved rows.