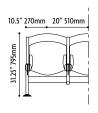

## **DIMENSIONS: OMNIA BEAM**

16.75" 425mm 7" 175mm 10.5" 270mm 20" 510mm 10.25" 260mm

10.25" 260mm