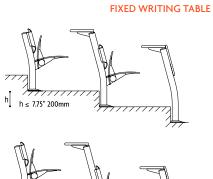

### **FIXED TOP**

When a little extra space is available the fixed top option can allow for a lot more work surface.

## WRITING TOP

Fixed

Anti-Panic

DEPTH:

Standard 12" (300 mm)

Increased 13.75" (350 mm)

Special fixed only