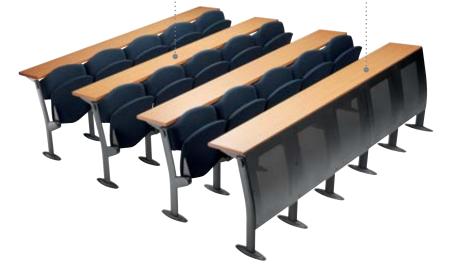

## ALL FOR ONE

The fold-away tables allow for both right and left handed users to sit anywhere they please.

#### **BEAUTY TO MATCH**

Modesty panels are available in a laminate matching the natural beauty of the contoured beech wood seat and back.