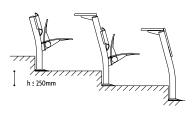

## SPACE SAVING SYSTEM

The Omnia and Omnia Beam is a space saving design that is able to fold to a footprint as small as 10.25" (260 mm).

ELECTRICAL:

Power

Data

**ERGONOMICALLY SOUND** 

SAFETY IN THE ANTI-PANIC DESIGN

NARROW DESIGN AFFORDS AMPLE SPACE