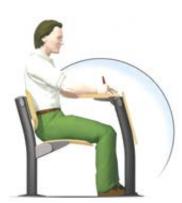

## WRITING TOP

Fixed

Anti-Panic

DEPTH:

Standard 12" (300 mm)

Increased 13.75" (350 mm)

Special fixed only

ELECTRICAL:

Power

Data

**ERGONOMICALLY SOUND** 

SAFETY IN THE ANTI-PANIC DESIGN

NARROW DESIGN AFFORDS AMPLE SPACE