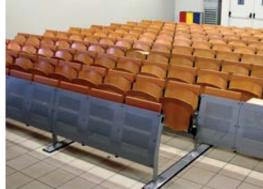

## FIRST ROW

Modesty panel in beech laminate

Modesty panel in black perforated steel