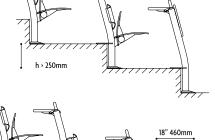

#### **DESIGNED FOR YOU**

Each Omnia and Omnia Beam installation is built specially for you, allowing for the system to accommodate flat, sloped and tiered floors.

## SPACE SAVING SYSTEM

The Omnia and Omnia Beam is a space saving design that is able to fold to a footprint as small as 10.25" (260 mm).