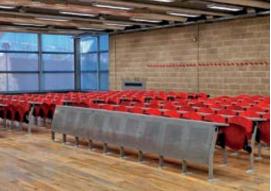

#### **BEAUTY TO MATCH**

Modesty panels are available in a laminate matching the natural beauty of the contoured beech wood seat and back.

## FIRST ROW

Modesty panel in beech laminate

Modesty panel in black perforated steel