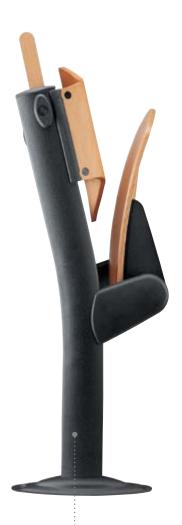

## SPACE SAVING SYSTEM

The Omnia and Omnia Beam is a space saving design that is able to fold to a footprint as small as 10.25" (260 mm).