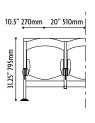

## **DIMENSIONS: OMNIA BEAM**

16.75" 425mm 7" 175mm 10.5" 270mm 20" 510mm 10.25" 260mm

10.25" 260mm