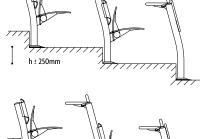

#### **DESIGNED FOR YOU**

Each Omnia and Omnia Beam installation is built specially for you, allowing for the system to accommodate flat, sloped and tiered floors.

## SPACE SAVING SYSTEM

The Omnia and Omnia Beam is a space saving design that is able to fold to a footprint as small as 10.25" (260 mm).