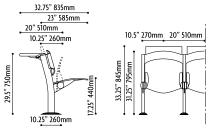

## **DIMENSIONS: OMNIA**

16.75" 425mm 7" 175mm 10.5" 270mm 20" 510mm 10.25" 260mm

21.25" 540mm 31.5" 800mm

ANTI-PANIC WRITING TABLE

FIXED WRITING TABLE

## **DIMENSIONS: OMNIA BEAM**

16.75" 425mm 7" 175mm 10.5" 270mm 20" 510mm 10.25" 260mm

10.25" 260mm