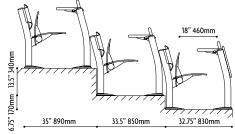

#### **DESIGNED FOR YOU**

Each Omnia and Omnia Beam installation is built specially for you, allowing for the system to accommodate flat, sloped and tiered floors.

## SPACE SAVING SYSTEM

The Omnia and Omnia Beam is a space saving design that is able to fold to a footprint as small as 10.25" (260 mm).