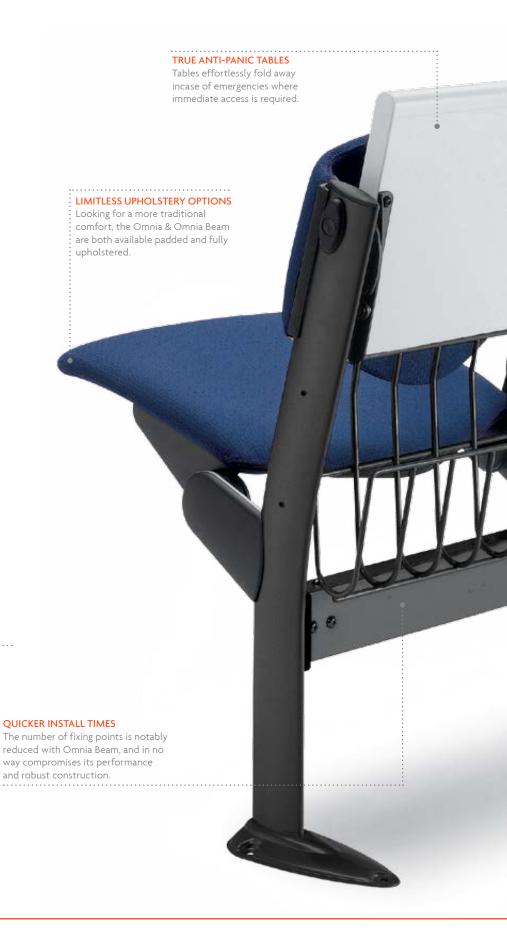

## ALL FOR ONE

The fold-away tables allow for both right and left handed users to sit anywhere they please.

## **UPHOLSTERY**

Available in standard Borgo graded fabrics, leathers and vinyls as well as COM & COL.

## **OPTIONS**

MOVABLE BEAM:

1 Seat

2 Seat

3 Seat

BASKETS:

Vertical book basket

Under top book basket (fixed table only)