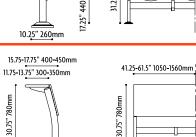

## WRITING TOP

Fixed

Anti-Panic

DEPTH:

Standard 12" (300 mm)

Increased 13.75" (350 mm)

Special fixed only