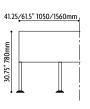

## **DIMENSIONS: OMNIA**

16.75" 425mm 7" 175mm 10.5" 270mm 20" 510mm 10.25" 260mm

21.25" 540mm 31.5" 800mm

ANTI-PANIC WRITING TABLE

FIXED WRITING TABLE

## **DIMENSIONS: OMNIA BEAM**

16.75" 425mm 7" 175mm 10.5" 270mm 20" 510mm 10.25" 260mm

10.25" 260mm