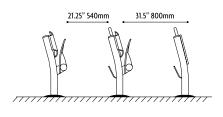

## SPACE SAVING SYSTEM

The Omnia and Omnia Beam is a space saving design that is able to fold to a footprint as small as 10.25" (260 mm).

## **DIMENSIONS: OMNIA**

16.75" 425mm 7" 175mm 10.5" 270mm 20" 510mm 10.25" 260mm

21.25" 540mm 31.5" 800mm

ANTI-PANIC WRITING TABLE

FIXED WRITING TABLE