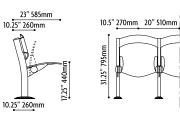

## **DIMENSIONS: OMNIA**

16.75" 425mm 7" 175mm 10.5" 270mm 20" 510mm 10.25" 260mm

21.25" 540mm 31.5" 800mm

ANTI-PANIC WRITING TABLE

FIXED WRITING TABLE

## **DIMENSIONS: OMNIA BEAM**

16.75" 425mm 7" 175mm 10.5" 270mm 20" 510mm 10.25" 260mm

10.25" 260mm