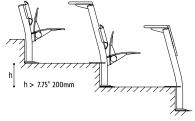

## SPACE SAVING SYSTEM

The Omnia and Omnia Beam is a space saving design that is able to fold to a footprint as small as 10.25" (260 mm).

ELECTRICAL:

Power

Data

**ERGONOMICALLY SOUND** 

SAFETY IN THE ANTI-PANIC DESIGN

NARROW DESIGN AFFORDS AMPLE SPACE