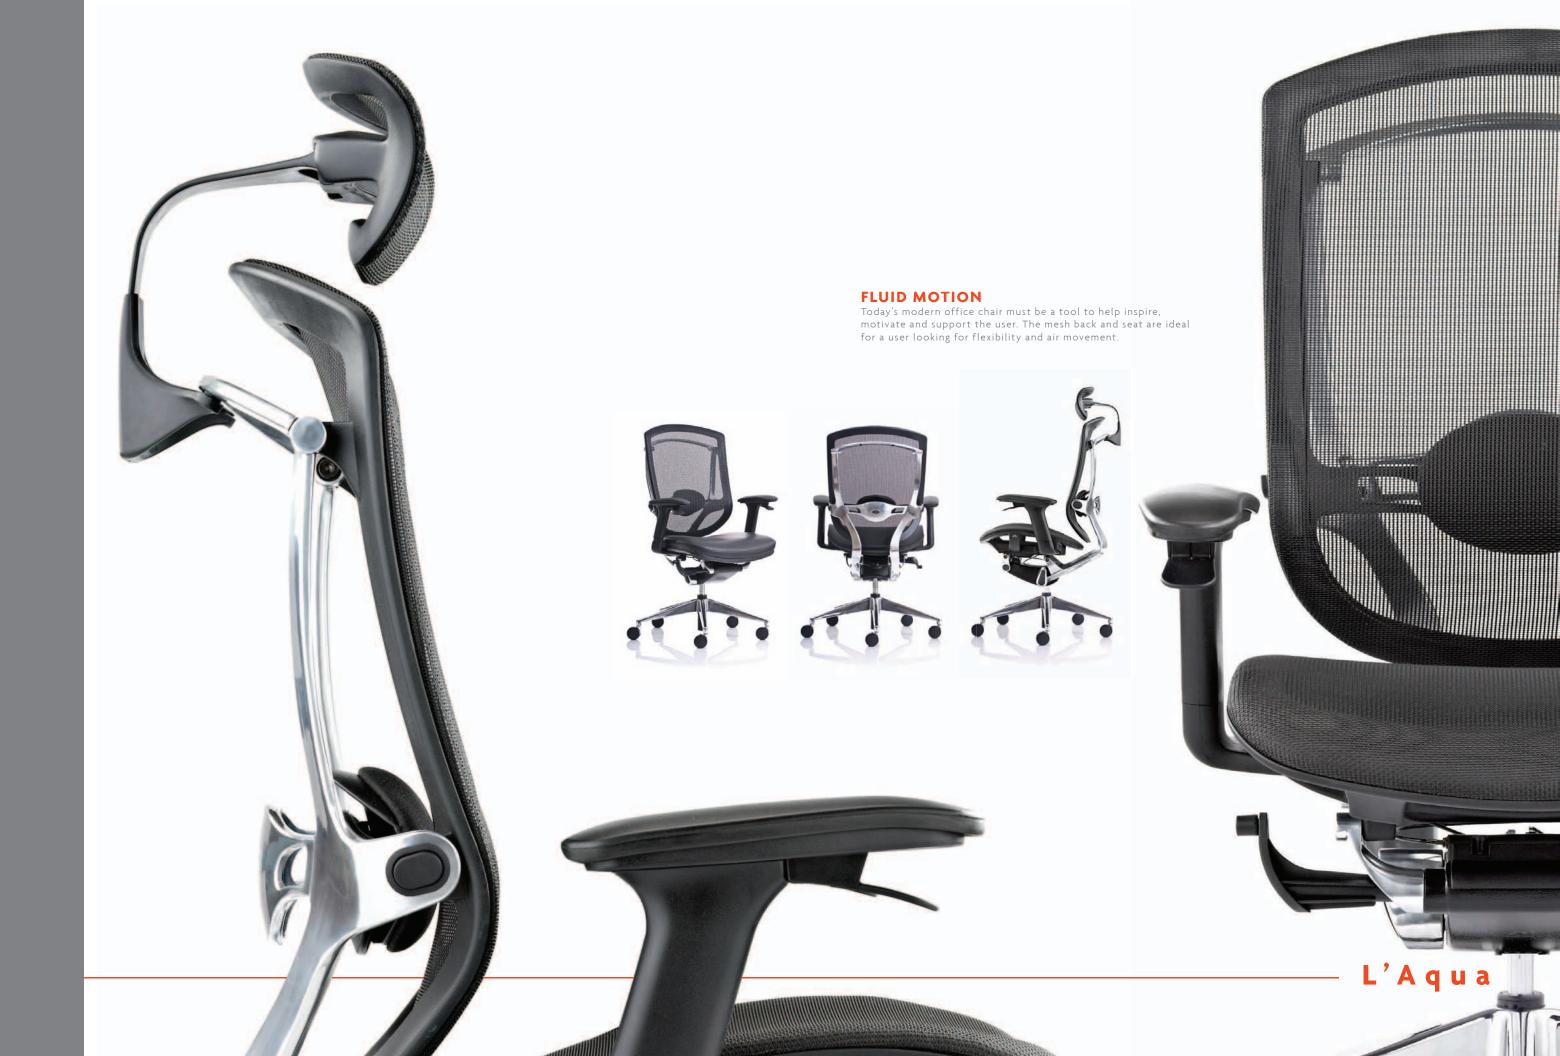

## L'Aqua

## **FEATURES**

- Breathable knitted mesh back and seat moves with the user providing flexible continuous support with air flow.
- The back features adjustable lumbar support which is adjustable in both horizontal and vertical directions (ALS).
- The mesh headrest available on the High Back pivots and is height adjustable to offer optimal support and comfort.
- The L'Aqua features a "natural control" where the Back Angle Adjustment, and Seat Height are obtained through the arm rest.
- The Back Angle Adjustment features an easy to use tension knob.
- The polished die cast aluminum back bar features an easy pull out chair handle.
- Armrest are height adjustable 3" (75 mm), and feature a soft plastic pivoting arm pad (SPA).
- The standard Sliding Seat Pan (SSP) features up to 2" (50 mm) of adjustment.
- The seat swivel and height adjustments are obtained by a 3" (75 mm) pneumatic gas cylinder.
- Aluminum polished 5 star base.
- Casters, (VTW) Carpet-twin wheel casters.
- Black finish standard on mechanism, arms, gas cylinder, and casters.
- Can ship Knocked Down.