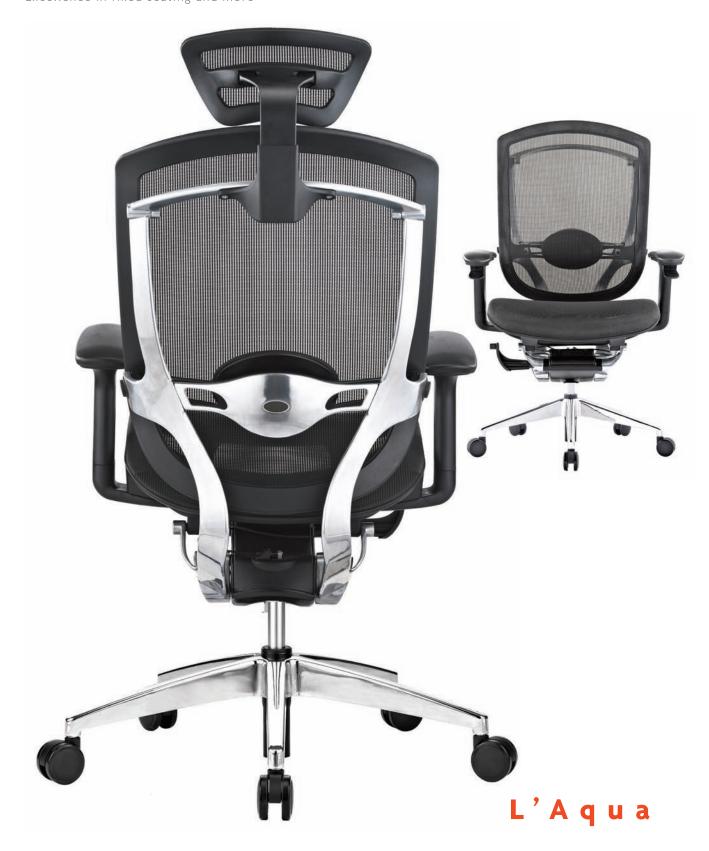

## L'Aqua

## **FEATURES**

- Breathable knitted mesh back and seat moves with the user providing flexible continuous support with air flow.
- The back features adjustable lumbar support which is adjustable in both horizontal and vertical directions (ALS).
- The mesh headrest available on the High Back pivots and is height adjustable to offer optimal support and comfort.
- The L'Aqua features a "natural control" where the Back Angle Adjustment, and Seat Height are obtained through the arm rest.
- The Back Angle Adjustment features an easy to use tension knob.
- The polished die cast aluminum back bar features an easy pull out chair handle.
- Armrest are height adjustable 3" (75 mm), and feature a soft plastic pivoting arm pad (SPA).
- The standard Sliding Seat Pan (SSP) features up to 2" (50 mm) of adjustment.
- The seat swivel and height adjustments are obtained by a 3" (75 mm) pneumatic gas cylinder.
- Aluminum polished 5 star base.
- Casters, (VTW) Carpet-twin wheel casters.
- Black finish standard on mechanism, arms, gas cylinder, and casters.
- Can ship Knocked Down.