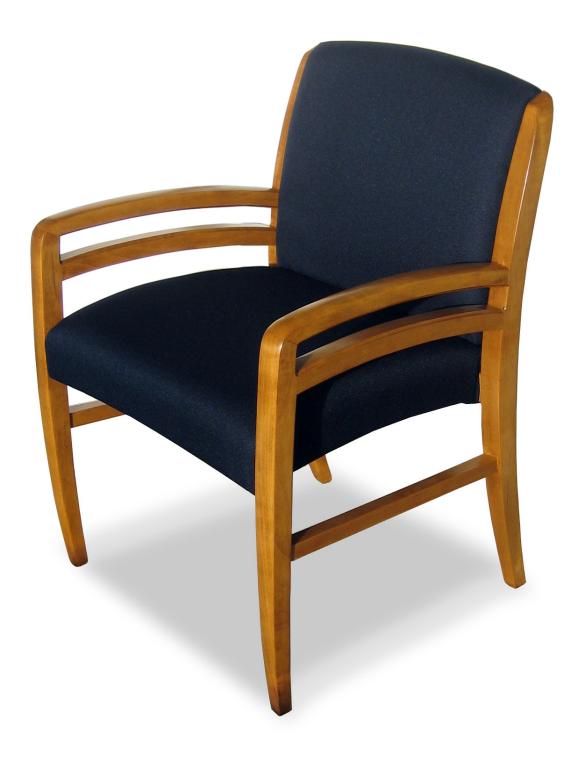

## **FEATURES**

- Upholstered wood frame arm chair.
- Fully upholstered seat, inside and outside back, all upholstered padding is with CFC free high-density, high-resilience polyurethane foam.
- Nylon webbing for seat and back.
- The frame is made of solid wood, and each piece is kiln dried to ensure integrity of the frame.
- All critical joints are dowelled, glued and screwed for maximum strength.
- White nylon non-marking glides.
- Standard finishes include: Maple, Cherry, English Oak, Mahogany, Espresso Black & Ebony.

## **OPTIONS**

- Custom stains to match.
- A variety of fire retardant, ultra cell, high density and eco-friendly foam alternatives are available.

General Sales Conditions as per Price List V.13

Wood Arm Chair

| Max Height:  | 33"                | 840 mm              |
|--------------|--------------------|---------------------|
| Max Width:   | 23"                | 585 mm              |
| Max Depth:   | 24"                | 610 mm              |
|              |                    |                     |
| Arm Height:  | 22.25"             | 565 mm              |
| Back Height: | 17"                | 430 mm              |
|              |                    |                     |
| Seat Height: | 19.5"              | 495 mm              |
| Seat Width:  | 19"                | 485 mm              |
| Seat Depth:  | 16.5"              | 420 mm              |
|              |                    |                     |
| Wt/Chair:    | 33 lbs.            | 15 kg               |
| Volume:      | 13 ft <sup>3</sup> | 0.37 m <sup>3</sup> |
| COM Fabric:  | 2 yd               | 1.8 m               |
| Per Carton:  | 1                  |                     |